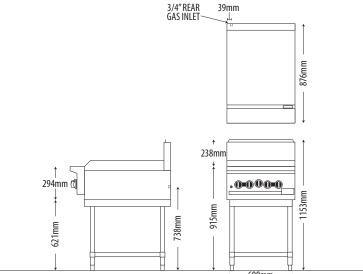

#### **DIMENSIONS**

External Dimension: 600W x 876D x 1153H mm

Working height: 915mm

Griddle: 600W x 585D mm

Combustible wall clearance: Side: 152mm, Rear: 152mm

#### **TECHNICAL DATA**

Gas Type: Natural or LP

Total Output: Natural LP 38MJ 36MJ

LP Natural **Burner Ratings:** Griddle per 300mm **18MJ** 

Gas Connection: 34"

Shipping weight: 84kg