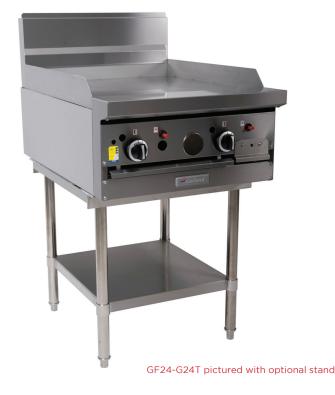

Featuring stainless steel construction with a large front 127mm 'plate rail' and backguard that matches the other Restaurant Series units giving a sleek clean finish.

Premium 15mm thick griddle with powerful cast iron 'H' burners for even heat distribution. Large 686mm deep work surface.

Large easy-to-use control knobs sit flush to the 'plate rail' and the unit can sit on top of the optional stainless steel stand with storage shelf.

## GF24-G24T