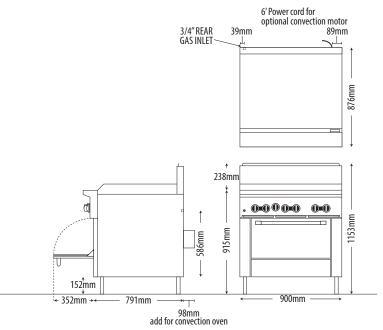

### **DIMENSIONS**

External Dimension: 900W x 876D x 1153H mm

Working height: 915mm

Oven Interior: 667W x 660D x 330H mm

Griddle: 900W x 585D mm

Combustible wall clearance: Side: 356mm, Rear: 152mm