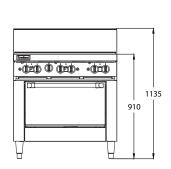

# **DIMENSIONS & WEIGHT**

External Dimension: 900W x 830D x 1135H mm

Net Weight: 177kg

Working height: 910mm

Oven Interior: 660W x 540D x 320H mm

Combustible wall clearance: Side: 150mm, Rear: 150mm