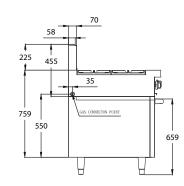

# **DIMENSIONS & WEIGHT**

External Dimension: 900W x 830D x 1135H mm

Net Weight: 177kg

Working height: 910mm

Oven Interior: 660W x 540D x 320H mm

Combustible wall clearance: Side: 150mm, Rear: 150mm