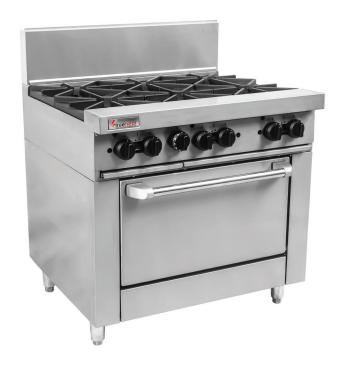

The Australian owned and designed\* Trueheat RC Series of Gas Cooking Equipment has been developed for the restaurant and cafe market with a high quality finish, designed to fulfill the busy demands within a commercial kitchen.

Powerful 24MJ/hr open burners with individual standing pilots included. 100% Flame failure controls included as standard. Matt finish premium look cast iron trivets radiant heat and design makes it easy to move pots around the surface.

Static oven with two oven racks fit to removable vertical rack guides which provide 3 rack heights. Oven racks are fabricated from 304 stainless steel. Interior oven panels are coated with black vitreous enamel for ease of cleaning.

# RCR9-6

## 900mm WIDE 6 BURNER RANGE WITH OVEN