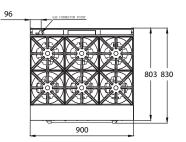

# **DIMENSIONS & WEIGHT**

External Dimension: 900W x 830D x 1135H mm

Net Weight: 177kg

Working height: 910mm

Oven Interior: 660W x 540D x 320H mm

Combustible wall clearance: Side: 150mm, Rear: 150mm