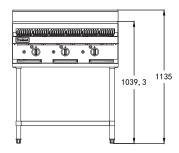

## **DIMENSIONS & WEIGHT**

External Dimension: 900W x 803D x 455H mm

Net Weight: 98kg

Working height: 910mm

Combustible wall clearance: Side: 250mm, Rear: 150mm