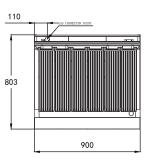

## **DIMENSIONS & WEIGHT**

External Dimension: 900W x 803D x 455H mm

Net Weight: 98kg

Working height: 910mm

Combustible wall clearance: Side: 250mm, Rear: 150mm