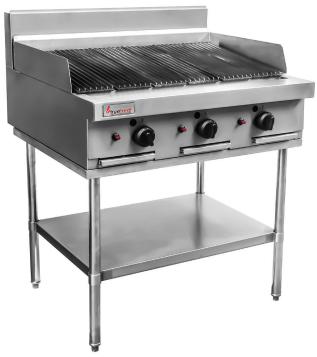

# RCB9

### 900mm WIDE GAS BARBECUE TOP

Stand sold separately

<sup>\*</sup>manufactured in China

# **OPTIONAL ACCESSORIES**

| Part Number:  | Description:                                                         |
|---------------|----------------------------------------------------------------------|
| RCSTD9        | 900mm Stand complete with shelf                                      |
| B05002        | Adjustable leg for RCT countertop mounting                           |
| MS-CSTRB      | Castor with brake to suit both 600mm and 900mm                       |
| MS-CSTR       | Castor without brake to suit both 600mm and 900mm                    |
| 432018-900HK  | 900mm ¾ flexible gas hose with quick connect fittings and restraint  |
| 432018-1200HK | 1200mm ¾ flexible gas hose with quick connect fittings and restraint |