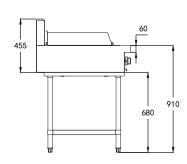

## **DIMENSIONS & WEIGHT**

External Dimension: 900W x 803D x 455H mm

Net Weight: 98kg

Working height: 910mm

Combustible wall clearance: Side: 250mm, Rear: 150mm