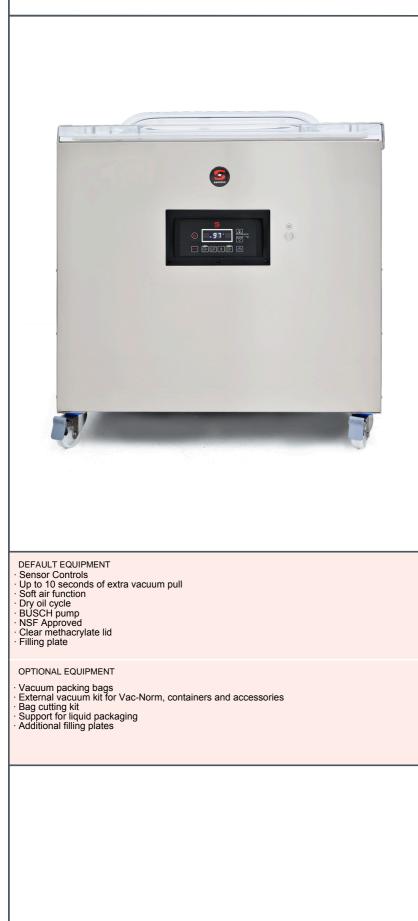

## Vacuum packing machine SE-· Powered by Busch. · Vacuum controlled by sensor. 810 LL 230-400/50/3N · Vacuum PLUS. · Digital keyboard. Control panel equipped with display indicating the exact vacuum percentage. · "Pause" button to marinate food. · Safe liquid packing thanks to sensor control. FLOORSTANDING UNIT. 100 M<sup>3</sup>/H. 848+848 MM. · Double seal. · Cordless sealing bar. · Bag-sealing programme. · Pulse-controlled decompression. Vac-Norm ready with Automatic decompression. Two sealing bars (848+848 mm.) · Stainless steel body and chamber. 63 m<sup>3</sup>/h Busch vacuum pump. · Damped transparent lid of highly durable polycarbonate. Vacuum controlled by sensor. Dry-oil programme for drying the pump. Working hours counter for oil changes. · Safety system with protection against vacuum failure. · NSF-listed. AENOF SAMMIC, S.L. Basarte, 1 · 20720 AZKOITIA