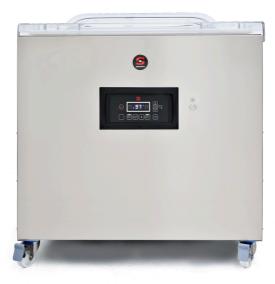

## Vacuum packing machine SE-· Powered by Busch. · Vacuum controlled by sensor. 810 LL 230-400/50/3N · Vacuum PLUS. · Digital keyboard. Control panel equipped with display indicating the exact vacuum percentage. · "Pause" button to marinate food. · Safe liquid packing thanks to sensor control. FLOORSTANDING UNIT. 100 M<sup>3</sup>/H. 848+848 MM. · Double seal. · Cordless sealing bar. · Bag-sealing programme. · Pulse-controlled decompression. Vac-Norm ready with Automatic decompression. Two sealing bars (848+848 mm.) · Stainless steel body and chamber. 63 m<sup>3</sup>/h Busch vacuum pump. · Damped transparent lid of highly durable polycarbonate. Vacuum controlled by sensor. Dry-oil programme for drying the pump. Working hours counter for oil changes. · Safety system with protection against vacuum failure. · NSF-listed. AENOF SAMMIC, S.L. Basarte, 1 · 20720 AZKOITIA