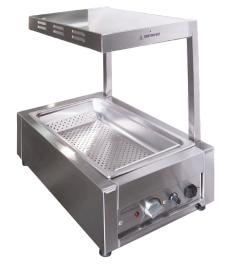

## **Product Information:**

- Single heater pad underneath pan
- 2 heat lamps above
- Independent controls for heater pad and heat lamps
- Supplied with 1 x 1/1 GN 100mm deep and perforated slide
- Stainless steel construction

## **Specifications:**

Model W.CD.B.P.11 Height 664mm Width 600mm Depth 390mm Power 1.25kW

10A plug & lead fitted

Capacity 1/1 GN 100mm Deep

the information contained herein is subject to change without notice.