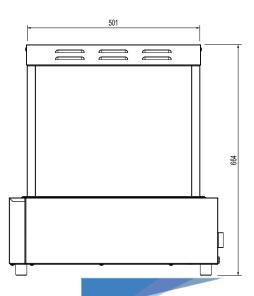

## **Specifications:**

Model W.CD.B.P.11 Height 664mm Width 600mm Depth 390mm Power 1.25kW

10A plug & lead fitted

Capacity 1/1 GN 100mm Deep

the information contained herein is subject to change without notice.