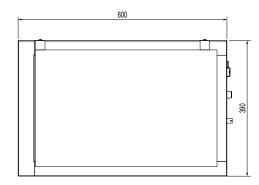

## **Specifications:**

Model W.CD.B.P.11 Height 664mm Width 600mm Depth 390mm Power 1.25kW

10A plug & lead fitted

Capacity 1/1 GN 100mm Deep

the information contained herein is subject to change without notice.