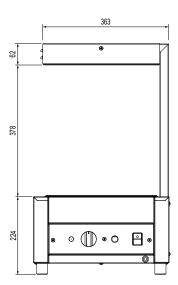

## **Specifications:**

Model W.CD.B.P.11 Height 664mm Width 600mm Depth 390mm Power 1.25kW

10A plug & lead fitted

Capacity 1/1 GN 100mm Deep

the information contained herein is subject to change without notice.