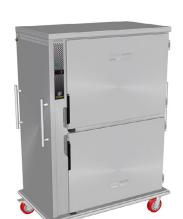

# **Banquet Cart**

## **Heated - Suits Plated Metal**

# **Product Information:**

- Designed for the storage and transportation of a wide variety of pre-cooked meals in G/N pans, or plated meals
- Unique easily serviceable heater blanket system promotes minimal moisture loss in product due to even, gentle and motionless heat
- Ideal for banquet situations or for extra kitchen heated storage (food must be heated above 65°C before being placed in banquet cart)
- Easy to slide Crisp/Moist vents to control humidity, foods stay fresh longer, reducing waste and allowing for proven menu favourites to be held ahead of peak serving periods
- Easy-to-use digital display, preset to +85°C from factory
- Self-closing hinges on all doors with magnetic catch and snap lock handle to ensure firm door closure
- Ergonomically designed transport handle for effortless maneuverability
- Insulated on all sides, constructed from 304 grade stainless steel with a No.4 finish
- Heavy-duty non-marking swivel casters, two with brakes
- Wraparound non-marking bumper (EXCEPT CH.BC.NB.0611)
- Capacities based on 154mm (10") diameter plates held in plate carriers.

## **Product Code:**

CH Culinaire Heated BC Banquet Cart 128P 128 Plates