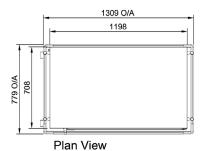

#### **Technical Data:**

Dimensions: W x D x H: 1309 x 779 x 1814

Total Connected Load: 2.02kW

Electrical Connection: 10A plug & lead fitted

All Culinaire products are supplied with a 12 month parts and labour warranty as standard.