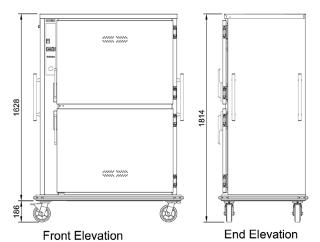

#### **Technical Data:**

Dimensions: W x D x H: 1309 x 779 x 1814

Total Connected Load: 2.02kW

Electrical Connection: 10A plug & lead fitted

All Culinaire products are supplied with a 12 month parts and labour warranty as standard.