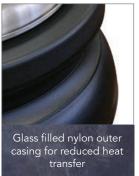

#### **Features**

- Can be taken apart for easy cleaning
- Glass filled nylon outer casing for reduced heat transfer
- Rim designed to return condensation back into soup
- Designed to accommodate ladle handle when lid closed