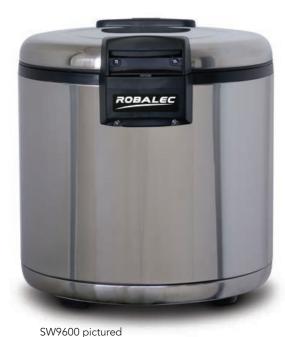

## Rice Warmer

The Robalec Rice Warmer keeps rice that is already cooked, warm until it's served. The benefit of a stand alone rice warmer is that it frees up your rice cooker to enable further production of rice. The SW9600 has a large 55 portion capacity so it's possible to have large volumes of rice available for your peak periods.

#### **Features**

- Ideal solution for keeping large volumes of cooked rice warm (keeps rice warm only)
- 9.6 litre, 55 portion capacity
- Non-stick coated bowl
- Stainless steel body and lid
- Steam drainage system with catchment container for emptying