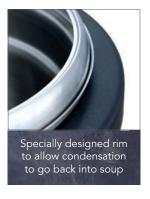

#### **Features**

- Can be taken apart for easy cleaning
- Glass filled nylon outer casing for reduced heat transfer
- Rim designed to return condensation back into soup
- Designed to accommodate ladle handle when lid closed