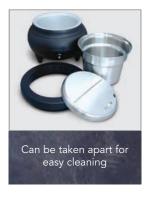

#### **Features**

- Can be taken apart for easy cleaning
- Glass filled nylon outer casing for reduced heat transfer
- Rim designed to return condensation back into soup
- Designed to accommodate ladle handle when lid closed