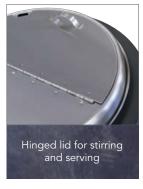

#### **Features**

- Can be taken apart for easy cleaning
- Glass filled nylon outer casing for reduced heat transfer
- Rim designed to return condensation back into soup
- Designed to accommodate ladle handle when lid closed