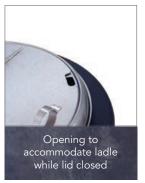

#### **Features**

- Can be taken apart for easy cleaning
- Glass filled nylon outer casing for reduced heat transfer
- Rim designed to return condensation back into soup
- Designed to accommodate ladle handle when lid closed