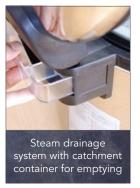

#### **Features**

- Ideal solution for keeping large volumes of cooked rice warm (keeps rice warm only)
- 9.6 litre, 55 portion capacity
- Non-stick coated bowl
- Stainless steel body and lid
- Steam drainage system with catchment container for emptying