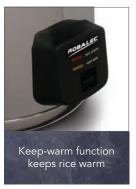

preparation machines – three rice cookers, a rice cooker with a keep-warm function and a stand-alone rice warmer. Years of research and development has culminated in machines that deliver the very best quality of steamed rice.

#### Rice Cooker & Warmer

With a 35 portion capacity and the versatility to cook and keep large volumes of cooked rice warm, the Robalec SW6000 is a must for busy food service establishments. The unit features simple one-touch operation plus automatic switch over to keep-warm function after rice has cooked. Additionally with a thermally insulated bowl and gasket sealed lid, set and forget rice preparation becomes a reality.