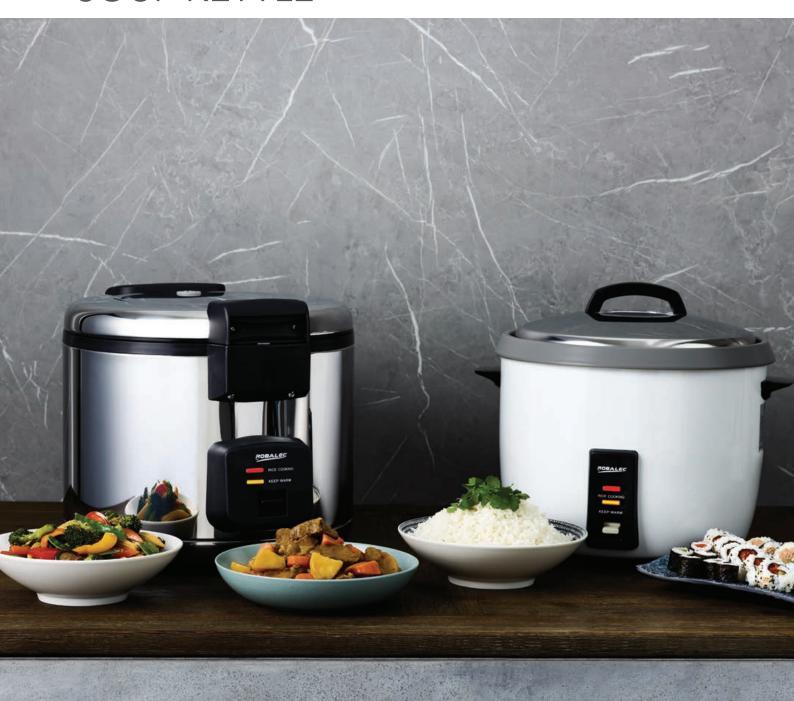

With Thai, Chinese, Japanese, Indian and other multi-cultural cuisines proving to be very popular with diners, Roband Australia recognises the need for reliable, efficient rice preparation. We offer three types of rice

preparation machines – three rice cookers, a rice cooker with a keep-warm function and a stand-alone rice warmer. Years of research and development has culminated in machines that deliver the very best quality of steamed rice.

Available in three sizes providing 30, 39 or 55 cooked rice portions, the simple one-touch operation of the Robalec rice cookers make them the ideal tool for rice production in busy establishments.

#### **Features**

- Large 5.4 litre (30 portion),
  7.2 litre (39 portion) or
  10 litre (55 portion) capacity
- Easy one-touch operation
- Non-stick coated rice bowl
- Easy to use
- Auto shut-off
- Burn-proof pad (SW5400) or rice napkin (SW7200 & SW10000)
- Measuring cup and spoon included