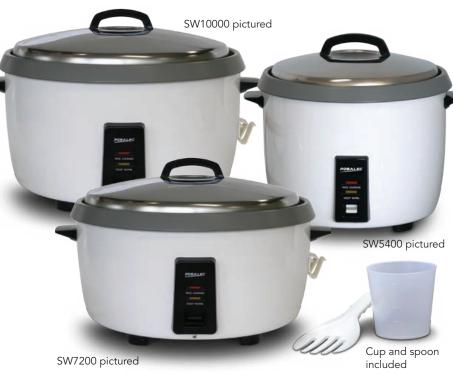

Available in three sizes providing 30, 39 or 55 cooked rice portions, the simple one-touch operation of the Robalec rice cookers make them the ideal tool for rice production in busy establishments.

#### **Features**

- Large 5.4 litre (30 portion),
  7.2 litre (39 portion) or
  10 litre (55 portion) capacity
- Easy one-touch operation
- Non-stick coated rice bowl
- Easy to use
- Auto shut-off
- Burn-proof pad (SW5400) or rice napkin (SW7200 & SW10000)
- Measuring cup and spoon included

#### **Specifications**

| 1                               |                   |                |                  |
|---------------------------------|-------------------|----------------|------------------|
| Model:                          | SW5400            | SW7200         | SW10000          |
| Capacity:                       | _5.4 litres       | 7.2 litres     | _10 litres       |
| Power:                          | 1680 Watts        | _ 2300 Watts   | _ 3450 Watts     |
| Current:                        | _7.3 Amps         | 10 Amps        | _ 15 Amps        |
| Connection: _                   | 10 Amp plug       | _ 10 Amp plug  | _ 15 Amp plug    |
| Dimensions: _<br>(Height x Dia) | _360 x 370 (mm) _ | 360 x 530 (mm) | _ 390 x 530 (mm) |