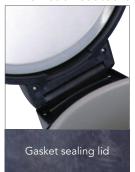

#### Rice Cooker & Warmer

With a 35 portion capacity and the versatility to cook and keep large volumes of cooked rice warm, the Robalec SW6000 is a must for busy food service establishments. The unit features simple one-touch operation plus automatic switch over to keep-warm function after rice has cooked. Additionally with a thermally insulated bowl and gasket sealed lid, set and forget rice preparation becomes a reality.