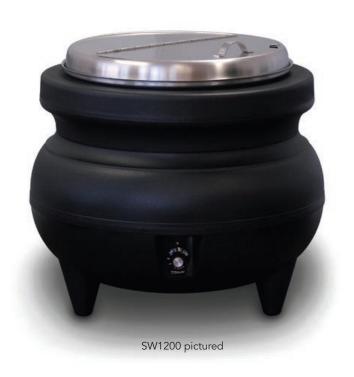

## Soup Kettle

Promote your soup offering appealingly in the Robalec Soup Kettle. With a large 10.8 litre capacity and power saving design, the Robalec Soup kettle is right at home in any commercial situation.

## **Specifications**

| Model: SW1200 |                         |  |  |  |
|---------------|-------------------------|--|--|--|
| Capacity:     | 10.8 litres             |  |  |  |
| Power:        | 530 Watts               |  |  |  |
| Current:      | 2.3 Amps                |  |  |  |
| Connection: _ | 10 Amp plug             |  |  |  |
| Dimensions:   | 370 High x 405 Dia (mm) |  |  |  |