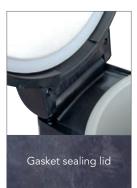

#### Rice Cooker & Warmer

With a 35 portion capacity and the versatility to cook and keep large volumes of cooked rice warm, the Robalec SW6000 is a must for busy food service establishments. The unit features simple one-touch operation plus automatic switch over to keep-warm function after rice has cooked. Additionally with a thermally insulated bowl and gasket sealed lid, set and forget rice preparation becomes a reality.