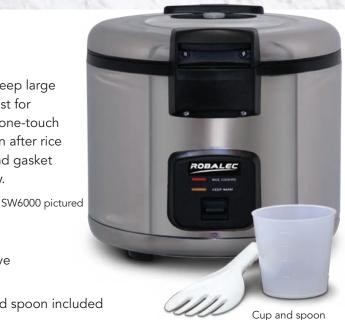

#### Rice Cooker & Warmer

With a 35 portion capacity and the versatility to cook and keep large volumes of cooked rice warm, the Robalec SW6000 is a must for busy food service establishments. The unit features simple one-touch operation plus automatic switch over to keep-warm function after rice has cooked. Additionally with a thermally insulated bowl and gasket sealed lid, set and forget rice preparation becomes a reality.

**Features** 

- Large 35 portion capacity
- Easy one-touch operation
- Solid stainless steel body and lid
- Non-stick coated rice bowl
- Keep warm function

- Steam release valve
- Burn-proof pad
- Measuring cup and spoon included

## Specifications

| Model: SW60   | 000                     |
|---------------|-------------------------|
| Capacity:     | 6 litres                |
| Power:        | 1680 Watts              |
| Current:      | 7.3 Amps                |
| Connection: _ | 10 Amp plug             |
| Dimensions:   | 360 High x 470 Dia (mm) |