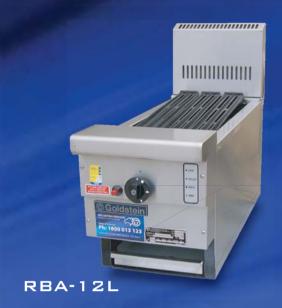

#### RBA-12L

#### **MODEL: RBA-12L Specifications:**

Dimensions (WxDxH): 305 x 800 x 715 mm Working Height: 500 mm Grill Size (WxD): 215 x 546 mm Weight: 65 kg Gas Connection: 13 mm BSP Rating: 38 mj Packed: 0.2 m<sup>3</sup>