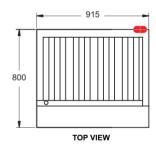

## RBA-36L

## **MODEL: RBA-36L Specifications:**

**Dimensions (WxDxH):**  $915 \times 800 \times 715 \text{ mm}$ Working Height: 500 mm Grill Size (WxD): 813 x 546 mm Weight: 150 kg Gas Connection: 19 mm BSP Rating: 114 mj Packed: 0.5 m<sup>3</sup>