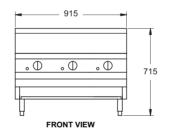

## RBA-36L

## **MODEL: RBA-36L Specifications:**

**Dimensions (WxDxH):**  $915 \times 800 \times 715 \text{ mm}$ Working Height: 500 mm Grill Size (WxD): 813 x 546 mm Weight: 150 kg Gas Connection: 19 mm BSP Rating: 114 mj Packed: 0.5 m<sup>3</sup>