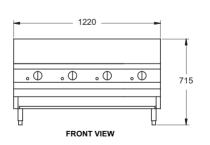

#### RBA-48L

### **MODEL: RBA-48L Specifications:**

**Dimensions (WxDxH):** 1220 x 800 x 715 mm 500 mm Working Height: Grill Size (WxD): 1118 x 546 mm 200 kg Weight: 19 mm BSP Gas Connection: Rating: 152 mj Packed:  $0.7 \, \text{m}^{3}$ 