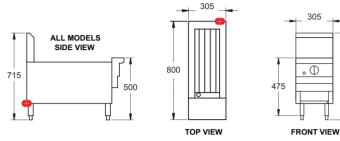

## 800 SERIES CHAR BROILERS

305

• Ф

715

#### **MODEL: RBA-12L Specifications:**

Dimensions (WxDxH): 305 x 800 x 715 mm Working Height: 500 mm Grill Size (WxD): 215 x 546 mm Weight: 65 kg Gas Connection: 13 mm BSP Rating: 38 mj Packed: 0.2 m<sup>3</sup>