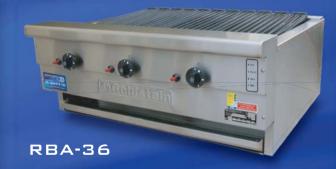

## RBA-36L

## **MODEL: RBA-36L Specifications:**

**Dimensions (WxDxH):**  $915 \times 800 \times 715 \text{ mm}$ Working Height: 500 mm Grill Size (WxD): 813 x 546 mm Weight: 150 kg Gas Connection: 19 mm BSP Rating: 114 mj Packed: 0.5 m<sup>3</sup>