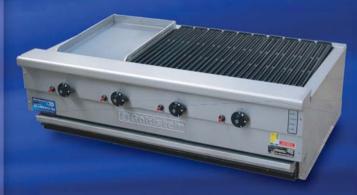

# 800 SERIES CHAR BROILERS - RBA

- 4 sizes available 305, 610, 915 and 1220mm wide.
- Heavy duty cast iron reversible grates provide greater control when cooking and energy efficiency.
- Heavy duty fully welded steel body ensures rigidity and durability.
- Stainless steel fascia and sides, spill zone and drip tray for ease of cleaning.
- Option of stand or bench mounted.
- Pilot light standard maximising operating and energy efficiency.
- Option of drop on griddle plate provides greater flexibility when cooking.
- 12 months parts & labour warranty.
- 10 year parts availability guarantee.
- Australian born and bred.

## Models

GAS

RBA-12 RBA-36

**RBA-24 RBA-48** 







RBA-48 + DROP ON GRIDDLE







## 800 SERIES CHAR BROILERS

305

• Ф

715

#### RBA-12L



#### **MODEL: RBA-12L Specifications:**

Dimensions (WxDxH): 305 x 800 x 715 mm Working Height: 500 mm Grill Size (WxD): 215 x 546 mm Weight: 65 kg Gas Connection: 13 mm BSP Rating: 38 mj Packed: 0.2 m<sup>3</sup>

## RBA-24L





#### **MODEL: RBA-24L Specifications:**

Dimensions (WxDxH): 610 x 800 x 715 mm Working Height: 500 mm Grill Size (WxD): 508 x 546 mm 114 kg Weight: 19 mm BSP Gas Connection: Rating: 76 mj Packed: 0.3 m<sup>3</sup>

## RBA-36L





## **MODEL: RBA-36L Specifications:**

**Dimensions (WxDxH):**  $915 \times 800 \times 715 \text{ mm}$ Working Height: 500 mm Grill Size (WxD): 813 x 546 mm Weight: 150 kg Gas Connection: 19 mm BSP Rating: 114 mj Packed: 0.5 m<sup>3</sup>

###