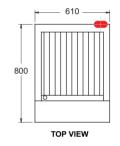

#### **MODEL: RBA-24L Specifications:**

Dimensions (WxDxH): 610 x 800 x 715 mm Working Height: 500 mm Grill Size (WxD): 508 x 546 mm 114 kg Weight: 19 mm BSP Gas Connection: Rating: 76 mj Packed: 0.3 m<sup>3</sup>