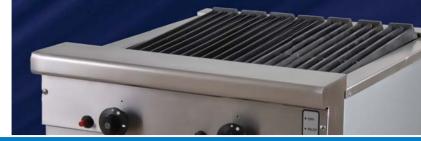

# 800 SERIES CHAR BROILERS - RBA

- 4 sizes available 305, 610, 915 and 1220mm wide.
- Heavy duty cast iron reversible grates provide greater control when cooking and energy efficiency.
- Heavy duty fully welded steel body ensures rigidity and durability.
- Stainless steel fascia and sides, spill zone and drip tray for ease of cleaning.
- Option of stand or bench mounted.
- Pilot light standard maximising operating and energy efficiency.
- Option of drop on griddle plate provides greater flexibility when cooking.
- 12 months parts & labour warranty.
- 10 year parts availability guarantee.
- Australian born and bred.

## Models

GAS

RBA-12 RBA-36

**RBA-24 RBA-48** 

RBA-48 + DROP ON GRIDDLE