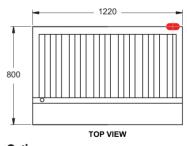

#### RBA-48L

### **MODEL: RBA-48L Specifications:**

**Dimensions (WxDxH):** 1220 x 800 x 715 mm 500 mm Working Height: Grill Size (WxD): 1118 x 546 mm 200 kg Weight: 19 mm BSP Gas Connection: Rating: 152 mj Packed:  $0.7 \, \text{m}^{3}$ 