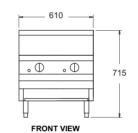

#### **MODEL: RBA-24L Specifications:**

Dimensions (WxDxH): 610 x 800 x 715 mm Working Height: 500 mm Grill Size (WxD): 508 x 546 mm 114 kg Weight: 19 mm BSP Gas Connection: Rating: 76 mj Packed: 0.3 m<sup>3</sup>