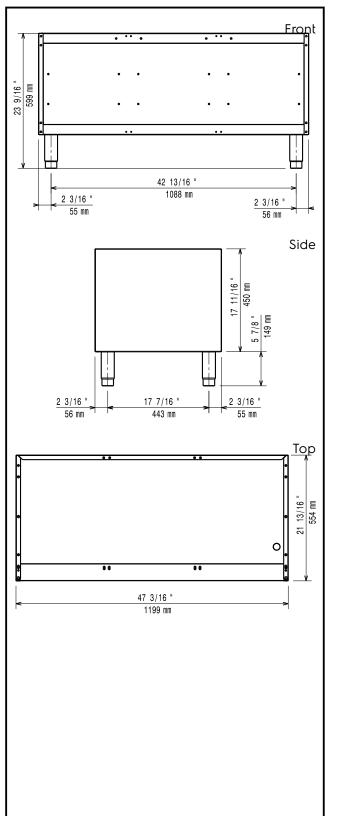

## Key Information:

External dimensions, Width: 371114 (E7BANL00O0) External dimensions, Height: External dimensions, Depth: Net weight:

1200 mm 600 mm 550 mm 23 kg

PH: 08 9302 1299 51 Paramount Dr Wangara WA 6065 sales@practicalproducts.com.au www.practicalproducts.com.au