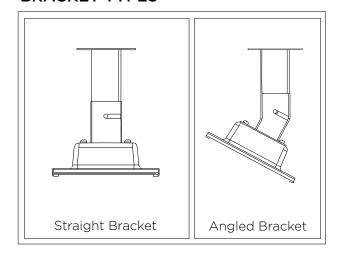

#### **BRACKET TYPES**

#### **Precise Directional Heating**

Accurately alter coverage through simple bracket adjustment