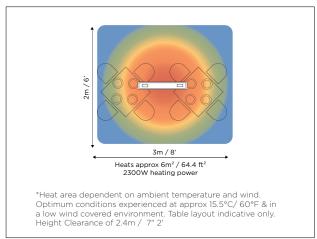

ct heater practically anywhere!

#### **Subtle Aesthetics**

Elegantly understated to create comfort while blending into the environment

#### **Precise Directional Heating**

Accurately alter coverage through simple bracket adjustment

#### Ultra-Durable Design

Stainless steel construction ensures reliable heating for years to come

#### **Tight Space Specialist**

Minimal vertical clearance requirements and a multitude of mounting options offers versatility to a variety of enclosed outdoor areas

#### Ease Of Use

Single switch activation and smart control compatibility creates set-and-forget simplicity

#### **Wireless Control Capabilities**

Genuine wireless control accessories allow seamless integration of remote heating output adjustment

#### **BRACKET TYPES**



## **HEAT AREA**



### **DIMENSIONS**



#### **SPECIFICATIONS** Part No. BH0320003 Heat Output (Watts) 2300W Finish **Brushed Stainless Steel** 220-240V / 9.3 Amps Power connection (Volts/Amps) Ceiling Pole Mounting / Wall Mounting / Recessed Mounting Options Ceiling Mounting - 2400mm / Wall Mounting - 1800mm Ceiling Mounting - 7'10"/ Wall Mounting - 5'10" Minimum Mounting Height Minimum distance to combustible materials Side: 9" Dimensions excluding bracket W x H x D (Inches) 33" x 7" x 2" 16.5lb Approx. Weight (lb) Must only be installed by a licensed technician

#### MINIMUM INSTALLATION CLEARANCES



**T:** 1 800 301 1293

E: INFO@BROMICHEATING.COM

W: BROMICHEATING.COM