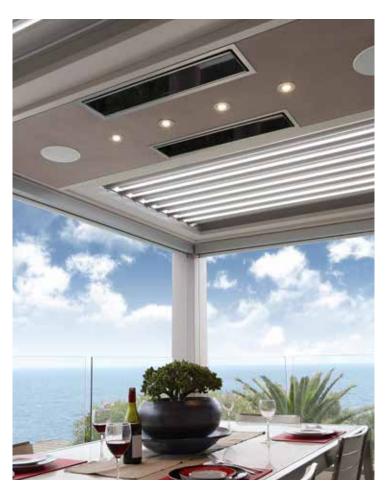

#### Wafer-Thin Design

Wall, ceiling and flushmounting options allow subtle placement of this compact heater practically anywhere!

#### **Subtle Aesthetics**

Elegantly understated to create comfort while blending into the environment

#### **Tight Space Specialist**

Minimal vertical clearance requirements and a multitude of mounting options offers versatility to a variety of enclosed outdoor areas