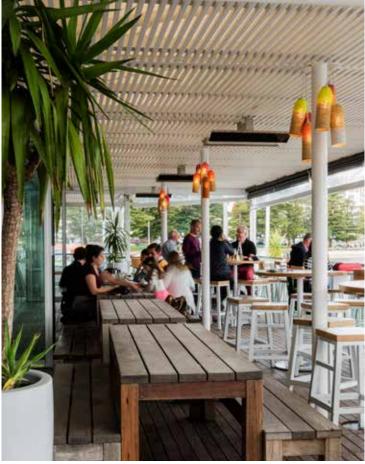

# Comfort without compromise...

The Platinum Smart-Heat™ Electric excels in efficiency, packing profound performance into a sleek package to suit high-end, style-centric settings. Designed specifically with low-clearance, semi-enclosed and aesthetically-focused spaces in mind, this heater minimizes light emission to blend seamlessly into rooflines with the aid of recess kits or stylishly mount to a number of other surfaces.

#### **Tight Space Specialist**

Minimal vertical clearance requirements and a multitude of mounting options offers versatility to a variety of enclosed outdoor areas