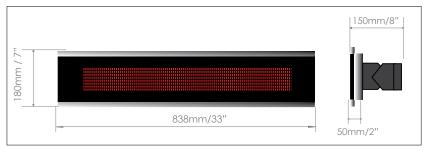

### **DIMENSIONS**

#### **SPECIFICATIONS** Part No. BH0320003 Heat Output (Watts) 2300W Finish **Brushed Stainless Steel** 220-240V / 9.3 Amps Power connection (Volts/Amps) Ceiling Pole Mounting / Wall Mounting / Recessed Mounting Options Ceiling Mounting - 2400mm / Wall Mounting - 1800mm Ceiling Mounting - 7'10"/ Wall Mounting - 5'10" Minimum Mounting Height Minimum distance to combustible materials Side: 9" Dimensions excluding bracket W x H x D (Inches) 33" x 7" x 2" 16.5lb Approx. Weight (lb) Must only be installed by a licensed technician