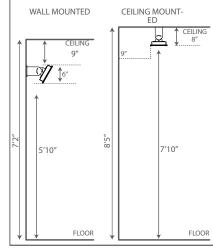

#### MINIMUM INSTALLATION CLEARANCES

**T:** 1 800 301 1293

E: INFO@BROMICHEATING.COM

W: BROMICHEATING.COM

#### **SPECIFICATIONS** Part No. BH0320003 Heat Output (Watts) 2300W Finish **Brushed Stainless Steel** 220-240V / 9.3 Amps Power connection (Volts/Amps) Ceiling Pole Mounting / Wall Mounting / Recessed Mounting Options Ceiling Mounting - 2400mm / Wall Mounting - 1800mm Ceiling Mounting - 7'10"/ Wall Mounting - 5'10" Minimum Mounting Height Minimum distance to combustible materials Side: 9" Dimensions excluding bracket W x H x D (Inches) 33" x 7" x 2" 16.5lb Approx. Weight (lb) Must only be installed by a licensed technician