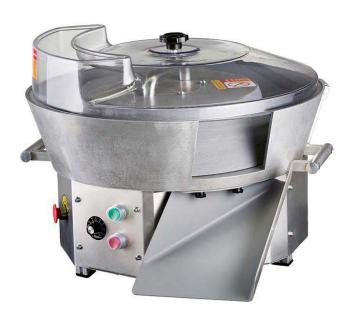

## Atlas Pizza Dough Rounder - SH502

Unlike a traditional rounder, the Atlas SH502 Pizza dough rounder tightly moulds the dough pieces by stretching the gluten structure in one direction exactly as done by a skilled baker.

## Atlas Pizza Dough Rounder Features

- 62cm Diameter bowl with "moulding surface.
- FDA approved materials CONE & BOWL.
- Adjustable kneading stroke length.
- Independent kneading speed and rotation speed.
- Hand feed or use under a bread plant.
- All sealed heavy duty ball bearings.
- Easy to clean removable bowl and plant.
- Lower body and mechanical parts in stainless steel.
- Top in cast, anodized aluminum.
- Anti-adhesive process moulding surface.

| Atlas Pizza Dough Rounder Specifications |                                |
|------------------------------------------|--------------------------------|
| Moulding bowl                            | 62cm diameter bowl             |
| Capacity                                 | 30g ~ 350g                     |
| Output                                   | 700~900 pieces (400 kg) / hour |
| Motor Power                              | 1/2Hp TEFC Motor               |
| Voltage                                  | 240Vac Single Phase            |
| Net Weight                               | 52 Kgs                         |
| Dimensions                               | 730*670*520 mm                 |