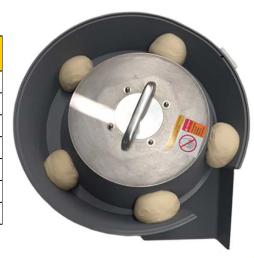

We can also call the rounder a Boule Moulder because of several significant differences between making a round dough ball and making a tightly moulded boule. The moulding process of the rounder machine is firm but gently. This process refines the crumb and strengthens the gluten structure without damaging the dough and in the process, creates a seam at the bottom of the boule, which is placed down on the pan.

The unique and separate controls for stroke, rotation and oscillation on the rounder, kneads the dough from 3 to 75 times in a single pass.

The resulting boules will exhibit better proofing. The rustic breads, rye, sourdough, multigrain, specialty breads and high-hydration dough with fruit, cheese and honey are just a few examples of what can be made into dough ball with our rounder machine.