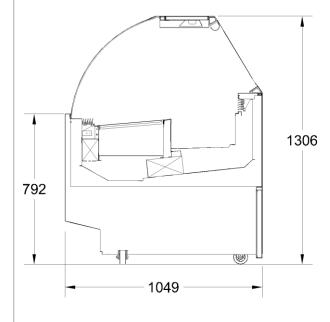

| R-404a                                    |  |  |
| Compressor (Hp)                 | 2                                         |  |  |
| Lamp                            | LED lamp                                  |  |  |
| Cooling Type                    | Fan cooling type                          |  |  |
| Insulation Type                 | Polyurethane /<br>Cyclopentane + CFC Free |  |  |
| Temperature Control Type        | Digital                                   |  |  |
| Amps (A)                        | 12                                        |  |  |
| Voltage (V/Hz/Ph)               | 240V 50Hz 1Ph                             |  |  |
| Weight (Kg)                     | 260                                       |  |  |

# **PLAN VIEW**

(unit: mm)



## **TOP VIEW**



**SIDE VIEW**