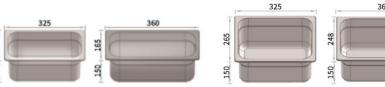

#### \*1/3 PAN SIZE

#### \*1/2 PAN SIZE

| Model     | Doors | Capacity<br>(Liters)             | Compressor<br>(HP) | Amps (A) | Weight (Kg) | L X D X H (mm) |
|-----------|-------|----------------------------------|--------------------|----------|-------------|----------------|
| SGC-1500F | 2     | 16 of 1/3 pans<br>10 of 1/2 pans | 2                  | 12       | 260         | 1547x1034x1306 |