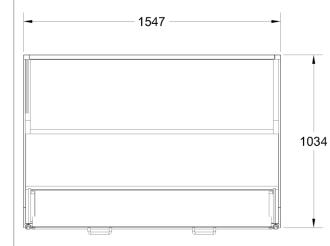

#### \*1/2 PAN SIZE

| Model     | Doors | Capacity<br>(Liters)             | Compressor<br>(HP) | Amps (A) | Weight (Kg) | L X D X H (mm) |
|-----------|-------|----------------------------------|--------------------|----------|-------------|----------------|
| SGC-1500F | 2     | 16 of 1/3 pans<br>10 of 1/2 pans | 2                  | 12       | 260         | 1547x1034x1306 |

# Model: SGC-1500F

| SPEC SHEET                      | SGC-1500F                                 |  |  |
|---------------------------------|-------------------------------------------|--|--|
| Classification                  | Freezer                                   |  |  |
| Cabinet Dimension<br>(WxDxH mm) | 1547x1034x1306                            |  |  |
| Capacity (Liters)               | 16 of 1/3 pans<br>10 of 1/2 pans          |  |  |
| Inner Temperature               | -25°C~-15°C                               |  |  |
| Doors                           | 2                                         |  |  |
| Refrigent                       | R-404a                                    |  |  |
| Compressor (Hp)                 | 2                                         |  |  |
| Lamp                            | LED lamp                                  |  |  |
| Cooling Type                    | Fan cooling type                          |  |  |
| Insulation Type                 | Polyurethane /<br>Cyclopentane + CFC Free |  |  |
| Temperature Control Type        | Digital                                   |  |  |
| Amps (A)                        | 12                                        |  |  |
| Voltage (V/Hz/Ph)               | 240V 50Hz 1Ph                             |  |  |
| Weight (Kg)                     | 260                                       |  |  |

# **PLAN VIEW**

(unit: mm)