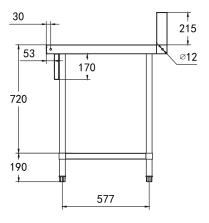

## **DIMENSIONS & WEIGHT**

Working height: 910mm

External Dimension: 300W x 803D x 1125H mm

Net Weight:15kg