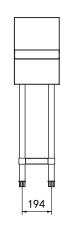

## **DIMENSIONS & WEIGHT**

Working height: 910mm

External Dimension: 300W x 803D x 1125H mm

Net Weight:15kg