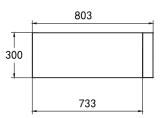

## **DIMENSIONS & WEIGHT**

Working height: 910mm

External Dimension: 300W x 803D x 1125H mm

Net Weight:15kg