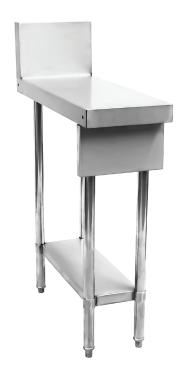

Sturdy range matched infill benches with stand.

Note: Legs, feet and shelf can be removed to allow infill bench to be suspended between units on either side. (Hardware not included).

## 300mm WIDE INFILL BENCHES

<sup>\*</sup>manufactured in China