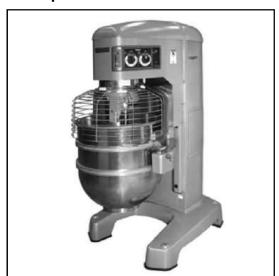

## 140 quart floor mount electronic control planetary mixer with accessories

- Stainless steel easy-on-easy-off bowl safety guard
- Heavy-duty 3.73kW (5 HP) motor
- **Gear transmission**
- 4 Speed, plus stir speed electronic control mixer with  $\textbf{SHIFT-ON-THE-FLY}^{\text{TM}}$  speed selection
- Quick release agitators
- Patented **SOFT START** agitation technology
- 50 minute **SMART TIMER**<sup>TM</sup>
- Automatic time recall
- Large easy-to-reach controls
- Single point bowl installation
- Ergonomic swing-out bowl
- Power bowl lift
- Easy-clean open base
- Neoprene footpads as standard