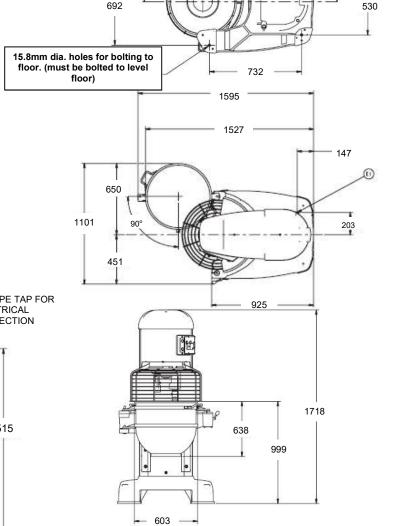

692

346

• Optional accessories - "I" wire whip, "D" whip, pastry scraper, bowl scraper, splash cover and mincing attachment

Outside bowl diameter

265