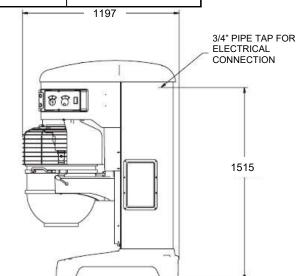

692

346

• Optional accessories - "I" wire whip, "D" whip, pastry scraper, bowl scraper, splash cover and mincing attachment