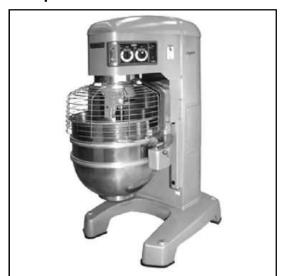

## 80 quart floor mount electronic control planetary mixer with accessories

- Stainless steel easy-on-easy-off bowl safety guard
- Heavy-duty 2.2kW (3 HP) motor
- Gear transmission
- 4 Speed, plus stir speed electronic control mixer with SHIFT-ON-THE-FLY<sup>TM</sup> speed selection
- Quick release agitators
- Patented SOFT START agitation technology
- 50 minute **SMART TIMER**<sup>TM</sup>
- Automatic time recall
- Large easy-to-reach controls
- Single point bowl installation
- Ergonomic swing-out bowl
- Power bowl lift
- Easy-clean open base
- Neoprene footpads as standard

## **Technical Data**

| Bowl size           | 80 quart                                                      |
|---------------------|---------------------------------------------------------------|
| Speeds              | 4 fixed plus stir speed with<br>SHIFT-ON-THE-FLY <sup>™</sup> |
| Timer               | 50 minute SMART TIMER ™                                       |
| Safety guard        | Stainless steel bowl guard, easy-on-easy-off                  |
| Standard inclusions | Stainless Steel Bowl (BOWL-<br>HL80)                          |
|                     | B-Beater (BBEATER-HL80)                                       |
|                     | WHIP IS AN OPTIONAL<br>ACCESSORY                              |
|                     | ED-Dough Hook (EDDOUGH-<br>HL80)                              |
|                     | Bowl truck (TRUCK-HL80)                                       |
| Drive mechanism     | Gear driven                                                   |
| Motor size          | 2.2kW                                                         |
| Power supply        | 415/50/3 - 10amp (max<br>5.2amps)                             |
| Power cord          | Optional - refer to pricing page                              |
| Shipping weight     | 634kg                                                         |