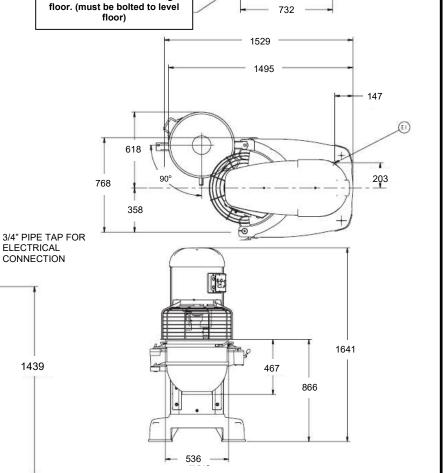

692

15.8mm dia. holes for bolting to

346

• Optional accessories - "I" wire whip, "D" whip, pastry scraper, bowl scraper, splash cover and mincing attachment

1166

හි සි ල

265

530