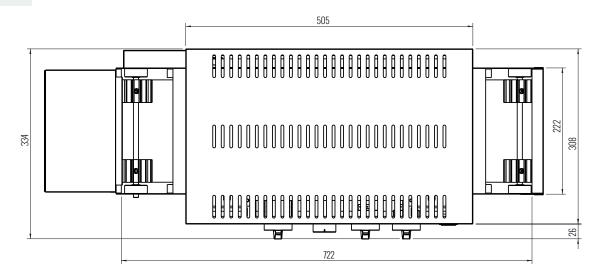

#### TOP

## **Main Features**

- Made entirely from stainless steel
- Glass inspection door on the opposite side to the control panel
- Easy access for thorough cleaning

| DIMENSIONS      | NIMEN2ION2 |  |  |
|-----------------|------------|--|--|
| External Width  | 310        |  |  |
| External Height | 320        |  |  |
| External Depth  | 750        |  |  |
| Internal Width  | 220        |  |  |
| Internal Height | 100        |  |  |
| Internal Depth  | 500        |  |  |