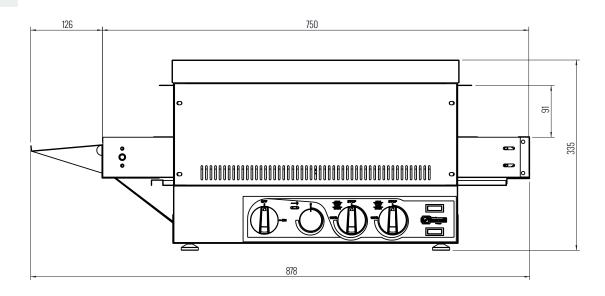

### **SIDE**

## **Main Features**

- Made entirely from stainless steel
- Glass inspection door on the opposite side to the control panel
- Easy access for thorough cleaning

| DIMENSIONS      | NIMEN2ION2 |  |  |
|-----------------|------------|--|--|
| External Width  | 310        |  |  |
| External Height | 320        |  |  |
| External Depth  | 750        |  |  |
| Internal Width  | 220        |  |  |
| Internal Height | 100        |  |  |
| Internal Depth  | 500        |  |  |