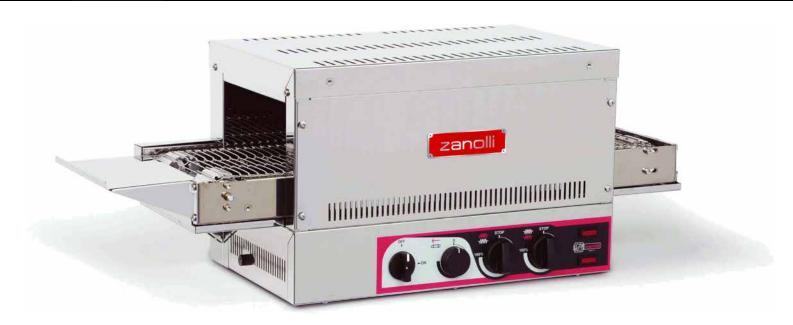

# Romeo 76 Electric Conveyor Toaster

## **Main Features**

- Made entirely from stainless steel
- Glass inspection door on the opposite side to the control panel
- Easy access for thorough cleaning

| DIMENSIONS      | NIMEN2ION2 |  |  |
|-----------------|------------|--|--|
| External Width  | 310        |  |  |
| External Height | 320        |  |  |
| External Depth  | 750        |  |  |
| Internal Width  | 220        |  |  |
| Internal Height | 100        |  |  |
| Internal Depth  | 500        |  |  |

Romeo is a little electric static tunnel oven suited for cooking frozen products, for toasting bread and warming filled snacks like panini and sandwiches. Aimed above all at sandwich and snack bars, it comes into its own in restaurants and hotels.