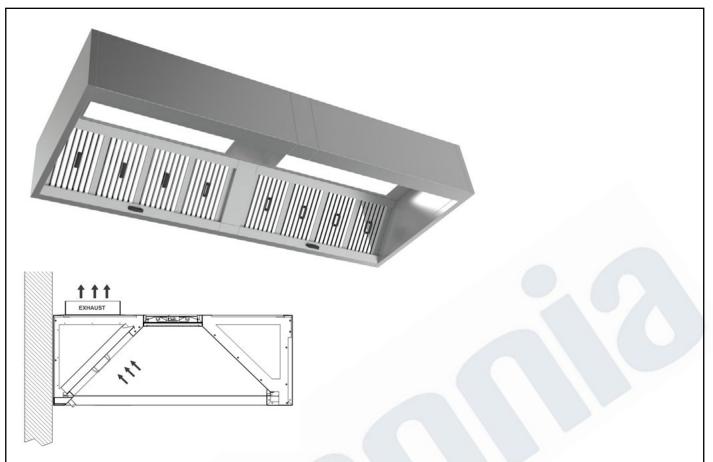

## **BRIEF SPECIFICATIONS**

MINIMUM DIMENSIONS (PER SECTION): 1.0 D x 1.2 L x 490 H

MAXIMUM DIMENSIONS: 1.80 D x Unlimited Length x 1.50 H STANDARD HEIGHT: 490mm (Other heights to order)

EXHAUST/ INLET SPIGOTS: 1 per 2.5m

FILTERS (SUPERSTREAM): 350 x 500mm Stainless Steel

POWER REQUIREMENT: 10A GPO

LIGHTING: DUAL 36w FLUORESCENT PER SECTION

CONSTRUCTION: #304 S/STEEL 0.9MM, SEAMLESS POLISHED SURFACES

APPROVAL: CODEMARK CERTIFICATE No CM20049