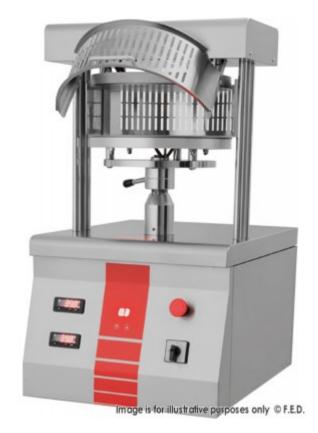

## PIZZA SHAPING MACHINE - PRA33

High thermal conductivity non-stick plates Easy to adjust dough thickness Plate temperature 130 to  $170^{\circ}\text{C}$  Pressing time: from 0.1 to 1.5 sec (Recommended dough temp. 6 to  $20^{\circ}\text{C}$ ) Interlocked safety guard & start button (the machine cannot start until the grid is closed) Simple operation Stainless steel body

## Pizza Shaping Machine - PRA33

High thermal conductivity non-stick plates Easy to adjust dough thickness Plate temperature 130 to 170°C 3 Phase Outlet

Pressing time: from 0.1 to 1.5 sec (Recommended dough temp. 6 to  $20^{\circ}\text{C}$ )

Interlocked safety guard & start button (the machine cannot start until the grid is closed)

Simple operation Stainless steel body

Dimensions (WxDxH mm): 470x590x830