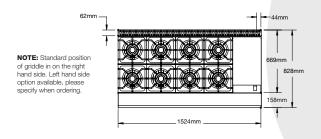

### **TECHNICAL DATA:**

**Dimensions (W x D x H):** 1524 x 828 x 1137

Total Weight: 340 Kg

Burners: 8 x 26MJ/Hr burners
305mm wide, 16mm thick
21MJ/Hr Griddle plate

**Oven:** 2 x 25MJ/Hr

667 x 572 x 337mm cavity