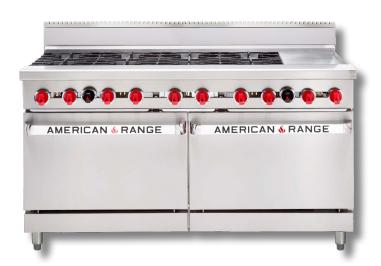

# AMERICAN RANGE

# AAR.8B.12G

#### **FEATURES & BENEFITS:**

- 303mm open burners / highly polished 16mm thick steel griddle plate over double integrated static oven
- All stainless steel front, sides, rear flue
- Heavy gauge welded frame construction with heavy duty stainless steel landing ledge
- Chrome plated steel legs
- Removable stainless steel door for easy cleaning
- Oven thermostat controls temperature from 70°C 260°C
- Two chrome plated oven racks in enamelled oven bottom, sides, back and door liner
- Two piece, lift-off easy clean burners
- Removable full width drip pan under open burners and grease drawer for griddles
- Open burner Manually lit, No pilot, with flame failure.
   Simple low maintenance
- Griddle burner Piezo ignition with pilot
- Oven burner Piezo ignition with pilot