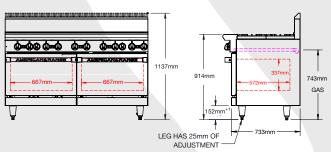

### **TECHNICAL DATA:**

**Dimensions (W x D x H):** 1524 x 828 x 1137

Total Weight: 340 Kg

Burners: 8 x 26MJ/Hr burners
305mm wide, 16mm thick
21MJ/Hr Griddle plate

**Oven:** 2 x 25MJ/Hr

667 x 572 x 337mm cavity