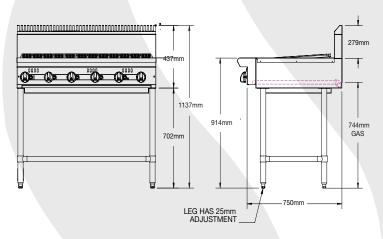

## **TECHNICAL DATA:**

**Dimensions (W x D x H):** 914 x 828 x 437 (1137)\*

Total Weight: 129 Kg

Char Grill: 914mm wide 96MJ/Hr

Char Grill

| GAS DETAILS             | Natural<br>Gas (NG) | Universal<br>LP Gas (ULPG) |
|-------------------------|---------------------|----------------------------|
| Minimum Supply Pressure | 1.13 kPa            | 2.75 kPa                   |
| Operating Pressure      | 1.0 kPa             | 2.49 kPa                   |
| Total Gas Supply        | 96MJ/Hr             | 90MJ/Hr                    |

3/4" BSP connection

NOTE: It is the responsibility of the installing gas plumber to ensure correct supply and connection sustaining appropriate pressure when all appliances are full on