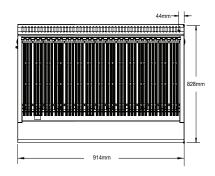

## **TECHNICAL DATA:**

**Dimensions (W x D x H):** 914 x 828 x 437 (1137)\*

Total Weight: 129 Kg

Char Grill: 914mm wide 96MJ/Hr

Char Grill

| GAS DETAILS             | Natural<br>Gas (NG) | Universal<br>LP Gas (ULPG) |
|-------------------------|---------------------|----------------------------|
| Minimum Supply Pressure | 1.13 kPa            | 2.75 kPa                   |
| Operating Pressure      | 1.0 kPa             | 2.49 kPa                   |
| Total Gas Supply        | 96MJ/Hr             | 90MJ/Hr                    |