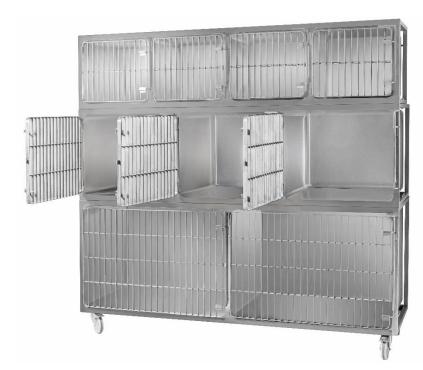

## Modular sinks tables and shelves

| SPECIFICATION |                                                                            |  |
|---------------|----------------------------------------------------------------------------|--|
| Tops          | 1.2mm gauge, high quality stainless steel, no. 4 finish                    |  |
| Frame         | 32mm stainless square tube, door frame 25mm flat bar with 6mm              |  |
|               | diameter stainless connector bar                                           |  |
| Cages         | 9 total cages, all with brackets for padlock                               |  |
| Castors       | 100mm swivel lockable castors, insert welded to tube (2 x locking, 2 x non |  |
|               | locking)                                                                   |  |

| 30 | VET CAGE     |                         |  |
|----|--------------|-------------------------|--|
|    | Product Code | Dimensions              |  |
|    | 30-VET CAGE  | 2100mm x 700mm x 2035mm |  |