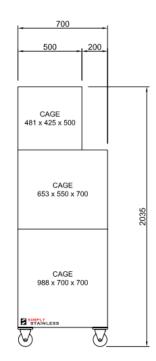

| 30 | VET CAGE     |                         |  |
|----|--------------|-------------------------|--|
|    | Product Code | Dimensions              |  |
|    | 30-VET CAGE  | 2100mm x 700mm x 2035mm |  |