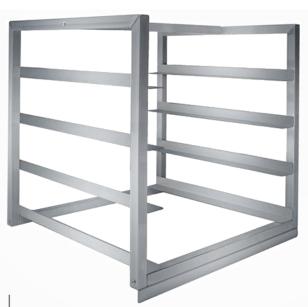

| 36 | DISHWASH BASKET CASSETTE |                       |
|----|--------------------------|-----------------------|
|    | Product Code             | Dimensions            |
|    | 36.DBC                   | 330mm x 525mm x 630mm |