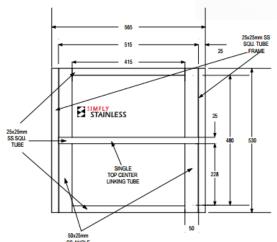

## Modular sinks tables and shelves

| SPECIFICATION |                                                         |
|---------------|---------------------------------------------------------|
| Runners       | 1.6mm gauge, high quality stainless steel, no. 4 finish |
| Frames        | 25 x 25 x 1.2 stainless steel tube                      |

| 36 | DISHWASH BASKET CASSETTE |                       |
|----|--------------------------|-----------------------|
|    | Product Code             | Dimensions            |
|    | 36.DBC                   | 330mm x 525mm x 630mm |