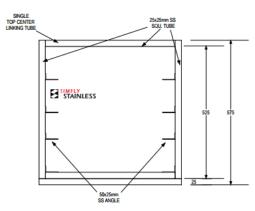

## Modular sinks tables and shelves

| SPECIFICATION |                                                         |
|---------------|---------------------------------------------------------|
| Runners       | 1.6mm gauge, high quality stainless steel, no. 4 finish |
| Frames        | 25 x 25 x 1.2 stainless steel tube                      |

| 36 | DISHWASH BASKET CASSETTE |                       |
|----|--------------------------|-----------------------|
|    | Product Code             | Dimensions            |
|    | 36.DBC                   | 330mm x 525mm x 630mm |