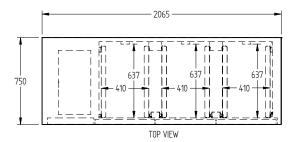

## WA DEALER PRACTICAL PRODUCTS PTY LTD

PH: 08 9302 1299 51 Paramount Dr Wangara WA 6065 sales@practicalproducts.com.au www.practicalproducts.com.au

| SPECFICATIONS                                                                         |                           |
|---------------------------------------------------------------------------------------|---------------------------|
| CAPACITY LITRES                                                                       | 585                       |
| TEMPERATURE - 43°C AMBIENT ENVIRONMENT                                                | -13°C / -21°C             |
| FRONT BREATHING                                                                       | YES                       |
| DIMENSIONS - W X D X H (ON CASTORS) MM                                                | 2065 W x 750 D x 845 H    |
| WEIGHT UNPACKED (KG)                                                                  | 190                       |
| STANDARD INCLUSIONS ***                                                               |                           |
| DOOR TYPE                                                                             | Standard: SD (Solid Door) |
| FINISH (INTERIOR AND EXTERIOR EXCLUDING REAR AND UNDER)                               | SS (Stainless Steel)      |
| TRAY SLIDES PER DOOR (NO TRAYS OR SHELVES SUPPLIED)(ACCOMODATES 600 MM X 400MM TRAYS) | 5                         |
| ELECTRICAL                                                                            |                           |
| POWER SUPPLY                                                                          | 10 amp                    |
| POWER CABLE LENGTH (METRES)                                                           | 2                         |
| RUNNING AMPS                                                                          | 4.7                       |
| GAS TYPE                                                                              |                           |
| REFRIGERANT                                                                           | R404a                     |