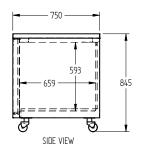

## WA DEALER PRACTICAL PRODUCTS PTY LTD

PH: 08 9302 1299 51 Paramount Dr Wangara WA 6065 sales@practicalproducts.com.au www.practicalproducts.com.au

| SPECFICATIONS                                                                         |                           |
|---------------------------------------------------------------------------------------|---------------------------|
| CAPACITY LITRES                                                                       | 585                       |
| TEMPERATURE - 43°C AMBIENT ENVIRONMENT                                                | -13°C / -21°C             |
| FRONT BREATHING                                                                       | YES                       |
| DIMENSIONS - W X D X H (ON CASTORS) MM                                                | 2065 W x 750 D x 845 H    |
| WEIGHT UNPACKED (KG)                                                                  | 190                       |
| STANDARD INCLUSIONS ***                                                               |                           |
| DOOR TYPE                                                                             | Standard: SD (Solid Door) |
| FINISH (INTERIOR AND EXTERIOR EXCLUDING REAR AND UNDER)                               | SS (Stainless Steel)      |
| TRAY SLIDES PER DOOR (NO TRAYS OR SHELVES SUPPLIED)(ACCOMODATES 600 MM X 400MM TRAYS) | 5                         |
| ELECTRICAL                                                                            |                           |
| POWER SUPPLY                                                                          | 10 amp                    |
| POWER CABLE LENGTH (METRES)                                                           | 2                         |
| RUNNING AMPS                                                                          | 4.7                       |
| GAS TYPE                                                                              |                           |
| REFRIGERANT                                                                           | R404a                     |