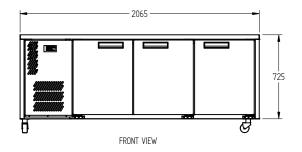

## WA DEALER PRACTICAL PRODUCTS PTY LTD

PH: 08 9302 1299 51 Paramount Dr Wangara WA 6065 sales@practicalproducts.com.au www.practicalproducts.com.au

| SPECFICATIONS                                                                         |                           |
|---------------------------------------------------------------------------------------|---------------------------|
| CAPACITY LITRES                                                                       | 585                       |
| TEMPERATURE - 43°C AMBIENT ENVIRONMENT                                                | -13°C / -21°C             |
| FRONT BREATHING                                                                       | YES                       |
| DIMENSIONS - W X D X H (ON CASTORS) MM                                                | 2065 W x 750 D x 845 H    |
| WEIGHT UNPACKED (KG)                                                                  | 190                       |
| STANDARD INCLUSIONS ***                                                               |                           |
| DOOR TYPE                                                                             | Standard: SD (Solid Door) |
| FINISH (INTERIOR AND EXTERIOR EXCLUDING REAR AND UNDER)                               | SS (Stainless Steel)      |
| TRAY SLIDES PER DOOR (NO TRAYS OR SHELVES SUPPLIED)(ACCOMODATES 600 MM X 400MM TRAYS) | 5                         |
| ELECTRICAL                                                                            |                           |
| POWER SUPPLY                                                                          | 10 amp                    |
| POWER CABLE LENGTH (METRES)                                                           | 2                         |
| RUNNING AMPS                                                                          | 4.7                       |
| GAS TYPE                                                                              |                           |
| REFRIGERANT                                                                           | R404a                     |