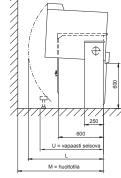

| Model | L1  | H    | L    | M    | U   | T   | Door |
|-------|-----|------|------|------|-----|-----|------|
|       | mm  | mm   | mm   | mm   | mm  | mm  | mm   |
| 80S   | 704 | 1745 | 1010 | 1235 | 890 | 500 | 800  |