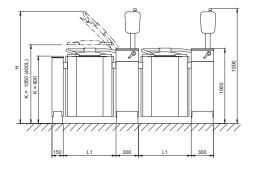

## Technical Data

| Net Volume<br>Spare Volume<br>Gross Volume |                           | Electrical           |
|--------------------------------------------|---------------------------|----------------------|
| Dimensions<br>Width<br>Height<br>Depth     | 1154mm<br>1500mm<br>725mm | Total Heat<br>Load   |
| Connections<br>Water                       | Cold ø15mm<br>Hot ø10mm   | Waste<br>Nett Weight |
| Steam<br>Cond. Outlet                      | R ¾" 24 kg/hr<br>R 1⁄2"   | Nett Weight          |

|    | Power 2.2 kW<br>Voltage 230V,<br>1P+N+E 50/60Hz<br>AMP 10A |
|----|------------------------------------------------------------|
|    | 12 kW                                                      |
|    | Latent 0.8 kW,<br>Sensible 3.4 kW                          |
| ıt | By kitchen<br>contractor<br>225 kg                         |
|    |                                                            |

| Model | L1  | H    | L    | M    | U   | T   | Door |
|-------|-----|------|------|------|-----|-----|------|
|       | mm  | mm   | mm   | mm   | mm  | mm  | mm   |
| 80S   | 704 | 1745 | 1010 | 1235 | 890 | 500 | 800  |