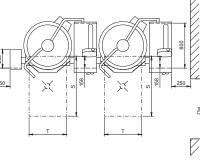

| Model | L1  | H    | L    | M    | U   | T   | Door |
|-------|-----|------|------|------|-----|-----|------|
|       | mm  | mm   | mm   | mm   | mm  | mm  | mm   |
| 80S   | 704 | 1745 | 1010 | 1235 | 890 | 500 | 800  |