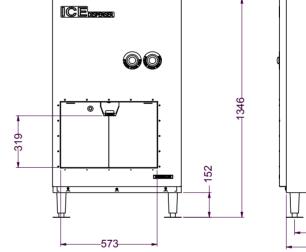

## **PRODUCT SPECIFICATION**

| 2 Push Buttons - 1 x lce<br>1 x Water | Single Auger Agitator                                                                          |
|---------------------------------------|------------------------------------------------------------------------------------------------|
| Max Storage Capacity                  | Approx. 91kg                                                                                   |
| Dimensions                            | 765mm (W) x 726mm (D) x 1346mm (H)                                                             |
| Production                            | Select Modular Head unit KMD-201AA,<br>KMD-270AA or KM-660MAJ-E & Top Kit (Sold<br>Separately) |
| Capacity Volume                       | 5.72 ft <sup>3</sup>                                                                           |
| Weight Net/Gross (kg)                 | 85                                                                                             |
| AC Supply Voltage                     | 1 PHASE 240V/ 50Hz                                                                             |
| Amperage                              | Rated: 1.4A                                                                                    |
| Dispensing Rate                       | 5.89 kg                                                                                        |
| Operating Conditions                  | Ambient Temp.: 7-38C<br>Voltage Range:104-132V                                                 |