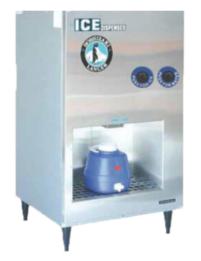

## **PRODUCT FEATURES**

- Produce more quality ice.
- Crystal clear, hard individual uniquely shaped Crescent cubes that last longer in drinks.
- Use less energy.
- Cycle 1/2 as many times as competition.
- Cubes do not clump together in storage bins.
- Unique stainless steel evaporator design which is unaffected by caustic water, harsh cleaning agents and does not crack or peel like nickel plated evaporators.
- Long life stainless steel construction.
- Inbuilt, removable, easily cleaned, reusable air filters.

## **PRODUCT SPECIFICATION**

| 2 Push Buttons - 1 x lce<br>1 x Water | Single Auger Agitator                                                                          |
|---------------------------------------|------------------------------------------------------------------------------------------------|
| Max Storage Capacity                  | Approx. 91kg                                                                                   |
| Dimensions                            | 765mm (W) x 726mm (D) x 1346mm (H)                                                             |
| Production                            | Select Modular Head unit KMD-201AA,<br>KMD-270AA or KM-660MAJ-E & Top Kit (Sold<br>Separately) |
| Capacity Volume                       | 5.72 ft <sup>3</sup>                                                                           |
| Weight Net/Gross (kg)                 | 85                                                                                             |
| AC Supply Voltage                     | 1 PHASE 240V/ 50Hz                                                                             |
| Amperage                              | Rated: 1.4A                                                                                    |
| Dispensing Rate                       | 5.89 kg                                                                                        |
| Operating Conditions                  | Ambient Temp.: 7-38C<br>Voltage Range:104-132V                                                 |