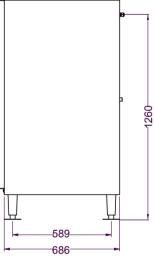

## **PRODUCT SPECIFICATION**

| 2 Push Buttons - 1 x lce<br>1 x Water | Single Auger Agitator                                                                          |
|---------------------------------------|------------------------------------------------------------------------------------------------|
| Max Storage Capacity                  | Approx. 91kg                                                                                   |
| Dimensions                            | 765mm (W) x 726mm (D) x 1346mm (H)                                                             |
| Production                            | Select Modular Head unit KMD-201AA,<br>KMD-270AA or KM-660MAJ-E & Top Kit (Sold<br>Separately) |
| Capacity Volume                       | 5.72 ft <sup>3</sup>                                                                           |
| Weight Net/Gross (kg)                 | 85                                                                                             |
| AC Supply Voltage                     | 1 PHASE 240V/ 50Hz                                                                             |
| Amperage                              | Rated: 1.4A                                                                                    |
| Dispensing Rate                       | 5.89 kg                                                                                        |
| Operating Conditions                  | Ambient Temp.: 7-38C<br>Voltage Range:104-132V                                                 |