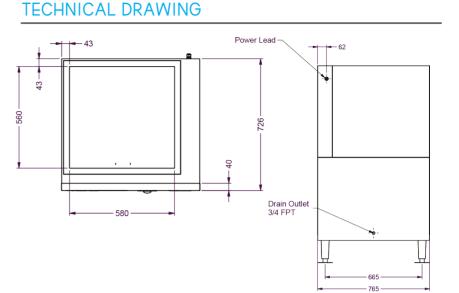

## **PRODUCT SPECIFICATION**

| 2 Push Buttons - 1 x lce<br>1 x Water | Single Auger Agitator                                                                          |
|---------------------------------------|------------------------------------------------------------------------------------------------|
| Max Storage Capacity                  | Approx. 91kg                                                                                   |
| Dimensions                            | 765mm (W) x 726mm (D) x 1346mm (H)                                                             |
| Production                            | Select Modular Head unit KMD-201AA,<br>KMD-270AA or KM-660MAJ-E & Top Kit (Sold<br>Separately) |
| Capacity Volume                       | 5.72 ft <sup>3</sup>                                                                           |
| Weight Net/Gross (kg)                 | 85                                                                                             |
| AC Supply Voltage                     | 1 PHASE 240V/ 50Hz                                                                             |
| Amperage                              | Rated: 1.4A                                                                                    |
| Dispensing Rate                       | 5.89 kg                                                                                        |
| Operating Conditions                  | Ambient Temp.: 7-38C<br>Voltage Range:104-132V                                                 |