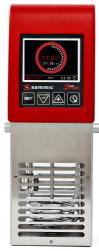

## FOOD PRESERVATION AND SOUS-

SOUS-VIDE COOKERS

| Portable precision cooker with stirrer for up to 28 lt. / 7 gal. containers. Deisgned for chefs, developed with chefs.                                                                                                                                                                                                                                                                                                                                                                                                                                                                                                                                                                                                                                                                               |
|------------------------------------------------------------------------------------------------------------------------------------------------------------------------------------------------------------------------------------------------------------------------------------------------------------------------------------------------------------------------------------------------------------------------------------------------------------------------------------------------------------------------------------------------------------------------------------------------------------------------------------------------------------------------------------------------------------------------------------------------------------------------------------------------------|
| The thick stainless steel, robust construction guarantees commercial performance. The front panel and the grip are made of fiberglass-reinforced polyamide.                                                                                                                                                                                                                                                                                                                                                                                                                                                                                                                                                                                                                                          |
| <ul> <li>SmartVide guarantees cooking at a precisely controlled temperature while preserving the quality of the product, enhancing flavor and texture. Equipped with a highly precise temperature control system to obtain extremely consistent results.</li> <li>Allows cooking food in their own juice and using this juice immediately after</li> </ul>                                                                                                                                                                                                                                                                                                                                                                                                                                           |
| <ul> <li>cooking to enhance flavors.</li> <li>Marinates and macerates an ingredient in half the time.</li> <li>Infuses and flavors oil, fat or other products applying the controlled temperature technique.</li> <li>Increses profits due to lack of product shrink.</li> <li>Requires very little hands-on time, allowing the Chef to do other tasks while the product is being cooked. Just program temperature and time, SmartVide will do the rest. 4 buttons and a full-color TFT display that offers all the information at a glance makes operation a child's play.</li> <li>SmartVide4 is portable: thanks to their ergonomic handle, SmartVide6 can be taken from a container to another easily. Additionally, the optional bag allows easy transport - wherever the Chef goes.</li> </ul> |
|                                                                                                                                                                                                                                                                                                                                                                                                                                                                                                                                                                                                                                                                                                                                                                                                      |
|                                                                                                                                                                                                                                                                                                                                                                                                                                                                                                                                                                                                                                                                                                                                                                                                      |
|                                                                                                                                                                                                                                                                                                                                                                                                                                                                                                                                                                                                                                                                                                                                                                                                      |
|                                                                                                                                                                                                                                                                                                                                                                                                                                                                                                                                                                                                                                                                                                                                                                                                      |
|                                                                                                                                                                                                                                                                                                                                                                                                                                                                                                                                                                                                                                                                                                                                                                                                      |

## SmartVide4 230/50-60/1