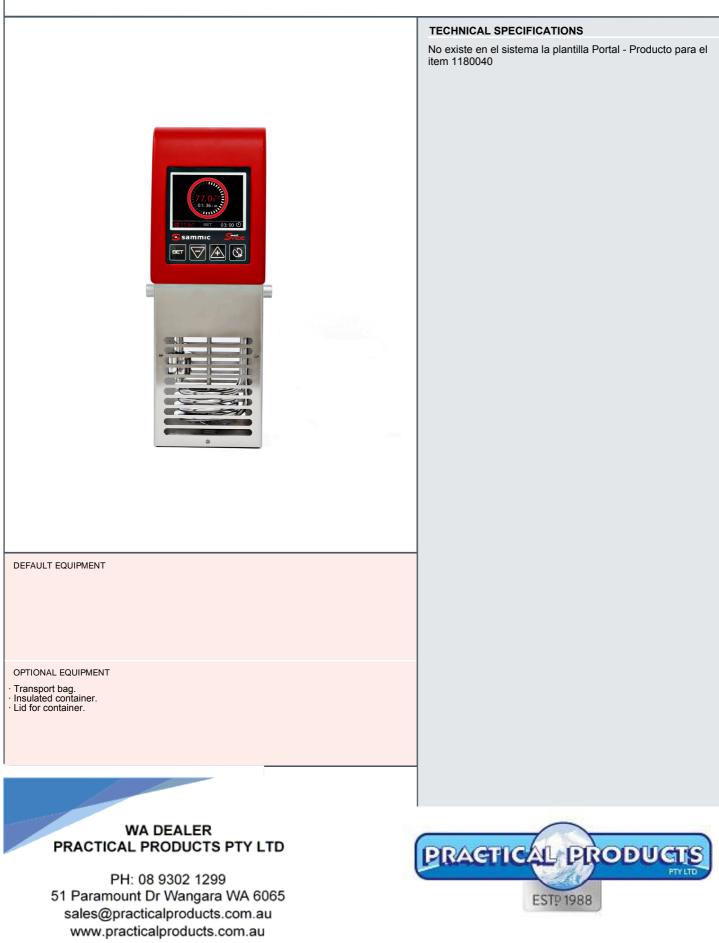

## FOOD PRESERVATION AND SOUS-

SOUS-VIDE COOKERS

| Portable precision cooker with stirrer for up to 28 lt. / 7 gal. containers. Deisgned for chefs, developed with chefs.                                                                                                                                                                                                                                                                                                                                                                                                                                                                                                                                                                                                                                                                               |
|------------------------------------------------------------------------------------------------------------------------------------------------------------------------------------------------------------------------------------------------------------------------------------------------------------------------------------------------------------------------------------------------------------------------------------------------------------------------------------------------------------------------------------------------------------------------------------------------------------------------------------------------------------------------------------------------------------------------------------------------------------------------------------------------------|
| The thick stainless steel, robust construction guarantees commercial performance. The front panel and the grip are made of fiberglass-reinforced polyamide.                                                                                                                                                                                                                                                                                                                                                                                                                                                                                                                                                                                                                                          |
| <ul> <li>SmartVide guarantees cooking at a precisely controlled temperature while preserving the quality of the product, enhancing flavor and texture. Equipped with a highly precise temperature control system to obtain extremely consistent results.</li> <li>Allows cooking food in their own juice and using this juice immediately after</li> </ul>                                                                                                                                                                                                                                                                                                                                                                                                                                           |
| <ul> <li>cooking to enhance flavors.</li> <li>Marinates and macerates an ingredient in half the time.</li> <li>Infuses and flavors oil, fat or other products applying the controlled temperature technique.</li> <li>Increses profits due to lack of product shrink.</li> <li>Requires very little hands-on time, allowing the Chef to do other tasks while the product is being cooked. Just program temperature and time, SmartVide will do the rest. 4 buttons and a full-color TFT display that offers all the information at a glance makes operation a child's play.</li> <li>SmartVide4 is portable: thanks to their ergonomic handle, SmartVide6 can be taken from a container to another easily. Additionally, the optional bag allows easy transport - wherever the Chef goes.</li> </ul> |
|                                                                                                                                                                                                                                                                                                                                                                                                                                                                                                                                                                                                                                                                                                                                                                                                      |
|                                                                                                                                                                                                                                                                                                                                                                                                                                                                                                                                                                                                                                                                                                                                                                                                      |
|                                                                                                                                                                                                                                                                                                                                                                                                                                                                                                                                                                                                                                                                                                                                                                                                      |
|                                                                                                                                                                                                                                                                                                                                                                                                                                                                                                                                                                                                                                                                                                                                                                                                      |
|                                                                                                                                                                                                                                                                                                                                                                                                                                                                                                                                                                                                                                                                                                                                                                                                      |

## SmartVide4 230/50-60/1