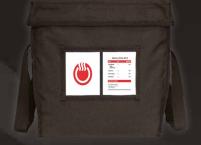

Easy to clean – delivery bag (without Natural Convection Tray) is machine washable; Natural Convection Tray is submersible for cleaning (not dishwasher safe)

ThermaCube Delivery System includes a charger, Convection Tray, and small delivery bag. Replacement components sold separately.

Large ThermaCube™ Bag

TCSTBAG

301857

343 x 381 x 280