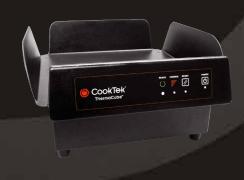

## ThermaCube<sup>™</sup>

**Heated Delivery for up to 30 Minutes** 

Induction-charged natural convection tray circulates hot air around the food for up to 30 minutes

VaporVent<sup>™</sup> lid eliminates condensation

Fast heat-up – initial charge takes less than 3.5 minutes; recharges in as little as 90 seconds

Natural convection tray available in two delivery bag sizes available to accommodate various types of cuisine

Easy to clean – delivery bag (without Natural Convection Tray) is machine washable; Natural Convection Tray is submersible for cleaning (not dishwasher safe)

ThermaCube Delivery System includes a charger, Convection Tray, and small delivery bag. Replacement components sold separately.

## ThermaCube™ Bag Charger

TCS200 609204

425 x 430 x 210

1.8kW 10A

Small ThermaCube™ Bag

TCSBAG

301550

343 x 330 x 203