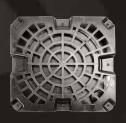

## ThermaCube<sup>™</sup>

**Heated Delivery for up to 30 Minutes** 

Induction-charged natural convection tray circulates hot air around the food for up to 30 minutes

VaporVent<sup>™</sup> lid eliminates condensation

Fast heat-up – initial charge takes less than 3.5 minutes; recharges in as little as 90 seconds

Natural convection tray available in two delivery bag sizes available to accommodate various types of cuisine

Easy to clean – delivery bag (without Natural Convection Tray) is machine washable; Natural Convection Tray is submersible for cleaning (not dishwasher safe)

ThermaCube Delivery System includes a charger, Convection Tray, and small delivery bag. Replacement components sold separately.