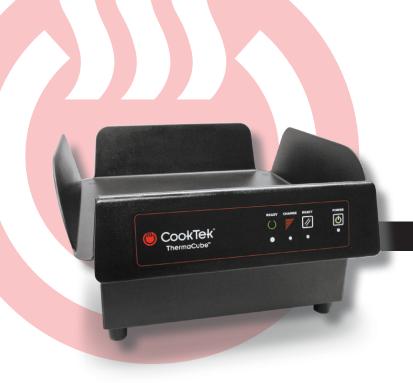

**CERTIFICATIONS** 

The CookTek® ThermaCube™ Food Delivery System is comprised of a specially-designed lightweight natural convection tray, a system-specific delivery bag, and an induction charger base. The natural convection tray resides hidden inside the delivery bag. Once a delivery bag containing a natural convection tray is placed on the induction charger base, it automatically heats up. The Charge LED light turns red to show that charging is taking place. The Ready LED light turns green when the delivery bag is hot and ready for use.\*