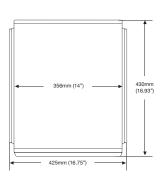

#### **TECHNICAL DATA:**

**Dimensions (W x D x H):** 425 x 430 x 210

Total Weight: 6.6Kg
Wall Clearance: 51mm
Max Ambient Temperature: 50°C
Model: TCS200
Total Connected Load: 1.8kW
Volts (Single Phase): 220-240 V
Amps 10A