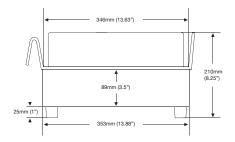

#### **TECHNICAL DATA:**

**Dimensions (W x D x H):** 425 x 430 x 210

Total Weight: 6.6Kg
Wall Clearance: 51mm
Max Ambient Temperature: 50°C
Model: TCS200
Total Connected Load: 1.8kW
Volts (Single Phase): 220-240 V
Amps 10A