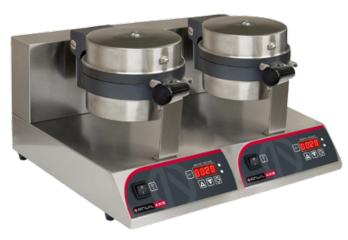

# Waffle Baker Belgian Double

"Anvil's Belgian style waffle baker is ideal for use in kitchens, coffee shops, outdoor markets and ice cream parlours."

## Model: WBA1002

#### CONSTRUCTION

- 4 x 500W high power heating elements
- Programmable heat and time setting
- Stainless Steel construction
- Digital read out display
- Buzzer timer alarm
- 180° rotating waffle plates

#### OPERATION

• Programmable heating and timing with audible timer alarm buzzer