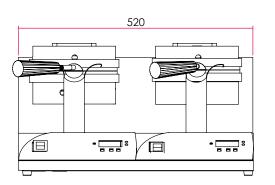

#### **DOUBLE PLATE** WBA1002

2.0kW 520 x 530x 286 550 x 560 x 330 18

### Model: WBA1002

NOTE: When viewing the appliance from the front in it's usual operating position, the width (W) of the product is the total distance from left to right; the depth (D) of the product is the total distance from the front to the back; the height (H) is the total distance from the of the product to the top.