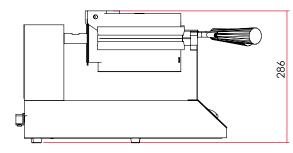

### **BELGIAN WAFFLE BAKER**

MODEL POWER RATING (230V/50Hz) DIMENSIONS (mm) (W x D x H) BOX DIMNS (mm) (W x D x H) PACKED WEIGHT

• Unit available in 120V/60Hz configuration

#### **DOUBLE PLATE** WBA1002

2.0kW 520 x 530x 286 550 x 560 x 330 18

### Model: WBA1002

NOTE: When viewing the appliance from the front in it's usual operating position, the width (W) of the product is the total distance from left to right; the depth (D) of the product is the total distance from the front to the back; the height (H) is the total distance from the of the product to the top.