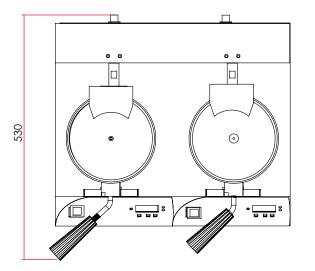

### **BELGIAN WAFFLE BAKER**

MODEL POWER RATING (230V/50Hz) DIMENSIONS (mm) (W x D x H) BOX DIMNS (mm) (W x D x H) PACKED WEIGHT

• Unit available in 120V/60Hz configuration

#### **DOUBLE PLATE** WBA1002

2.0kW 520 x 530x 286 550 x 560 x 330 18

### Model: WBA1002

NOTE: When viewing the appliance from the front in it's usual operating position, the width (W) of the product is the total distance from left to right; the depth (D) of the product is the total distance from the front to the back; the height (H) is the total distance from the of the product to the top.