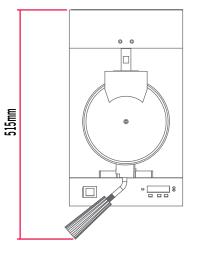

• Unit available in 120V/60Hz

configuration

ELGIAN WAFFLE BAKER Single plate

> WBA1001 1.0kW 255 x 515x 286 265 x 450 x 330 9

## Model: WBA1001

NOTE: When viewing the appliance from the front in it's usual operating position, the width (W) of the product is the total distance from left to right; the depth (D) of the product is the total distance from the front to the back; the height (H) is the total distance from the of the product to the top.