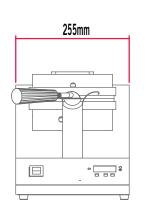

• Unit available in 120V/60Hz

configuration

ELGIAN WAFFLE BAKER Single plate

> WBA1001 1.0kW 255 x 515x 286 265 x 450 x 330 9

## Model: WBA1001

NOTE: When viewing the appliance from the front in it's usual operating position, the width (W) of the product is the total distance from left to right; the depth (D) of the product is the total distance from the front to the back; the height (H) is the total distance from the of the product to the top.