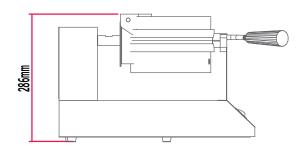

## Model: WBA1001

NOTE: When viewing the appliance from the front in it's usual operating position, the width (W) of the product is the total distance from left to right; the depth (D) of the product is the total distance from the front to the back; the height (H) is the total distance from the of the product to the top.