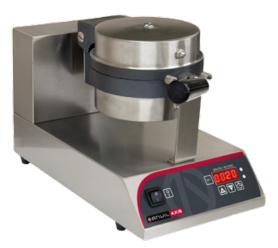

# Waffle Baker Belgian Single

"Anvil's Belgian style waffle baker is ideal for use in kitchens, coffee shops, outdoor markets and ice cream parlours."

### Model: WBA1001

#### CONSTRUCTION

- 2 x500W high power heating elements
- Programmable heat and time setting
- Stainless Steel construction
- Digital read out display
- Buzzer timer alarm
- 180° rotating waffle plates

### OPERATION

• Programmable heating and timing with audible timer alarm buzzer

ALL ANVIL EQUIPMENT COMES WITH A ONE YEAR WARRANTY ON COMPONENTS AND DEFECTIVE WORKMANSHIP.

OADUL AXIS

| DESCRIPTION                 | BELG |
|-----------------------------|------|
|                             |      |
| MODEL                       |      |
| POWER RATING (230V/50Hz)    |      |
| DIMENSIONS (mm) (W x D x H) | )    |
| BOX DIMNS (mm) (W x D x H)  |      |
| PACKED WEIGHT               |      |