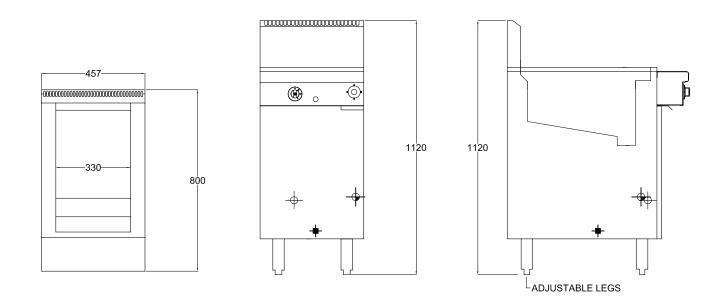

## SPECIFICATIONS

| ) mm  |
|-------|
| ) mm  |
| kets  |
| kets  |
| BO Mj |
| 3     |

- - 3/4" BSP Gas Connection - - I" BSP Drain Outlet - - I/2" BSP Water Inlet

PRACTICAL PRODUCTS

| Gas Connection   | 3/4" BSP           |
|------------------|--------------------|
| Water Connection | I/2" BSP           |
| Drain Connection | I" BSP             |
| Weight           | 75 kg              |
| Packed           | 0.4 m <sup>3</sup> |
|                  |                    |