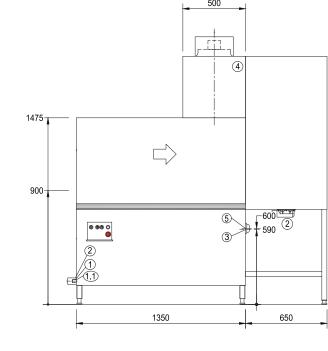

| 1                                                  | Warm water connection (filling)                         | R 3/4" 0 - 3°d, (1,4mmol/l);                                     |  |
|----------------------------------------------------|---------------------------------------------------------|------------------------------------------------------------------|--|
| 1                                                  | 55-65 degrees Celcius                                   |                                                                  |  |
| 1.1                                                | For machine operation                                   |                                                                  |  |
|                                                    | Warm water connection for machine without heat recovery |                                                                  |  |
|                                                    | Cold water connection for machine with heat recovery    |                                                                  |  |
|                                                    |                                                         | R 3/4" 0 - 3°d, (1,4mmol/l);                                     |  |
|                                                    |                                                         | max. 260 l/h; demineralized water blended to have appr. 80 µs/cm |  |
| 2                                                  | Drain                                                   | DN 50                                                            |  |
| 3                                                  | Power supply                                            | 415/50/3 N+E                                                     |  |
| Without dryer - 28.5kW / With dryer (D90) - 32.1kW |                                                         |                                                                  |  |
| 4                                                  | Exhaust                                                 | approx. 600m³/hr                                                 |  |
| 5                                                  | Main switch                                             |                                                                  |  |
|                                                    | Table height 900mm<br>Machine height +/- 25mm feet ad   | justable                                                         |  |