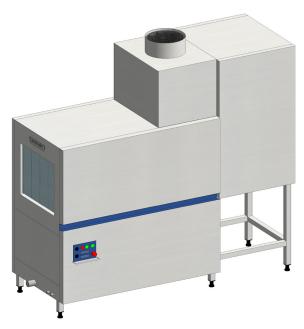

## Automatic rack-type dishwasher, capacity up to 150 racks, 2.700 plates or 5.400 glasses per hour

## Connections mirrorwise for R/L working direction

Machine shown with optional D-90-15 dryer.

## **Product Advantages:**

- Single rinse system 260 l/h
- Stainless steel tank cover strainer system
- Optimum hygiene safety deep drawn tank
- Two speed 100 / 150 racks / hr
- Optional heat recovery for lower operating costs
- Stainless steel 1.5kW wash pump
- Including main switch and emergency stop
- Drop-In wash arms with no end caps
- Colour-coded cleaning assistance