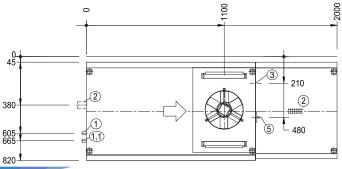

| 1                                                  | Warm water connection (filling)                         | R 3/4" 0 - 3°d, (1,4mmol/l);                                     |  |
|----------------------------------------------------|---------------------------------------------------------|------------------------------------------------------------------|--|
| 1                                                  | 55-65 degrees Celcius                                   |                                                                  |  |
| 1.1                                                | For machine operation                                   |                                                                  |  |
|                                                    | Warm water connection for machine without heat recovery |                                                                  |  |
|                                                    | Cold water connection for machine with heat recovery    |                                                                  |  |
|                                                    |                                                         | R 3/4" 0 - 3°d, (1,4mmol/l);                                     |  |
|                                                    |                                                         | max. 260 l/h; demineralized water blended to have appr. 80 µs/cm |  |
| 2                                                  | Drain                                                   | DN 50                                                            |  |
| 3                                                  | Power supply                                            | 415/50/3 N+E                                                     |  |
| Without dryer - 28.5kW / With dryer (D90) - 32.1kW |                                                         |                                                                  |  |
| 4                                                  | Exhaust                                                 | approx. 600m³/hr                                                 |  |
| 5                                                  | Main switch                                             |                                                                  |  |
|                                                    | Table height 900mm<br>Machine height +/- 25mm feet ad   | justable                                                         |  |