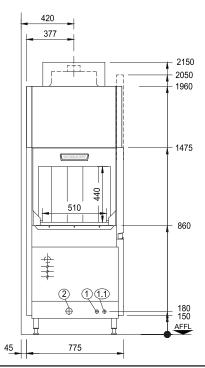

| 1                                                  | Warm water connection (filling)                         | R 3/4" 0 - 3°d, (1,4mmol/l);                                     |  |
|----------------------------------------------------|---------------------------------------------------------|------------------------------------------------------------------|--|
| 1                                                  | 55-65 degrees Celcius                                   |                                                                  |  |
| 1.1                                                | For machine operation                                   |                                                                  |  |
|                                                    | Warm water connection for machine without heat recovery |                                                                  |  |
|                                                    | Cold water connection for machine with heat recovery    |                                                                  |  |
|                                                    |                                                         | R 3/4" 0 - 3°d, (1,4mmol/l);                                     |  |
|                                                    |                                                         | max. 260 l/h; demineralized water blended to have appr. 80 µs/cm |  |
| 2                                                  | Drain                                                   | DN 50                                                            |  |
| 3                                                  | Power supply                                            | 415/50/3 N+E                                                     |  |
| Without dryer - 28.5kW / With dryer (D90) - 32.1kW |                                                         |                                                                  |  |
| 4                                                  | Exhaust                                                 | approx. 600m³/hr                                                 |  |
| 5                                                  | Main switch                                             |                                                                  |  |
|                                                    | Table height 900mm<br>Machine height +/- 25mm feet ad   | justable                                                         |  |