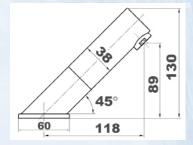

# AQD3150 DECK MOUNT FAUCET WITH 180MM SPOUT

Deck Mounted 180mm Swing Faucet, with 100mm Lever operation, one hole mount, complete with flexible fittings. Ceramic cartridges, 1/4 turn levers, rugged construction and high quality finish. 4 Star rated.

Operating water pressure Min 50kpa, Max 350kpa.

ON-SITE WARRANTY

There's more than five good reasons to choose Acqualine

The Acqualine range of quality tapware and Pre Rinse units heralds in a new era of reliable, quality tapware to the Australian market with an industry leading FIVE YEAR on-site parts and labour warranty. Designed by professionals with the features you would expect for your kitchen. Features like 300mm Swing Faucet on full height Pre Rinse models, Six Star Wels rated Spray Gun, quality construction with 100mm levers, choice of 100 or 200mm Flick Mixers and more. Watermark Approved & Wels rated to comply with all Australian regulations, and supplied with our exclusive FIVE YEAR' on-site warranty against parts and labour for real peace of mind. All units come packed with full instructions and hose connections (model dependent).