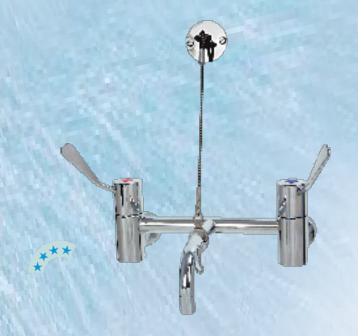

# AQW1500 WALL MOUNT EXPOSED BREECH

Wall Mount Pre Rinse, complete with wall bracket, 256mm Add on swing faucet, 1/4 turn 100mm lever operated ceramic disc taps and **6 Star** rated spray gun as shown. Two hole mount. 4 Star rated swing faucet. Overall height: 1023mm.

Operating water pressure: Min 50kpa, Max 350kpa.

There's more than five good reasons to choose Acqualine

The Acqualine range of quality tapware and Pre Rinse units heralds in a new era of reliable, quality tapware to the Australian market with an industry leading FIVE YEAR on-site parts and labour warranty. Designed by professionals with the features you would expect for your kitchen. Features like 300mm Swing Faucet on full height Pre Rinse models, Six Star Wels rated Spray Gun, quality construction with 100mm levers, choice of 100 or 200mm Flick Mixers and more. Watermark Approved & Wels rated to comply with all Australian regulations, and supplied with our exclusive FIVE YEAR' on-site warranty against parts and labour for real peace of mind. All units come packed with full instructions and hose connections (model dependent).