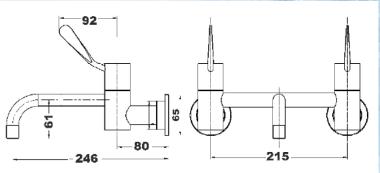

# AQD3150 DECK MOUNT FAUCET WITH 180MM SPOUT

Deck Mounted 180mm Swing Faucet, with 100mm Lever operation, one hole mount, complete with flexible fittings. Ceramic cartridges, 1/4 turn levers, rugged construction and high quality finish. 4 Star rated.

Operating water pressure Min 50kpa, Max 350kpa.

ON-SITE WARRANTY

There's more than five good reasons to choose Acqualine

The Acqualine range of quality tapware and Pre Rinse units heralds in a new era of reliable, quality tapware to the Australian market with an industry leading FIVE YEAR on-site parts and labour warranty. Designed by professionals with the features you would expect for your kitchen. Features like 300mm Swing Faucet on full height Pre Rinse models, Six Star Wels rated Spray Gun, quality construction with 100mm levers, choice of 100 or 200mm Flick Mixers and more. Watermark Approved & Wels rated to comply with all Australian regulations, and supplied with our exclusive FIVE YEAR' on-site warranty against parts and labour for real peace of mind. All units come packed with full instructions and hose connections (model dependent).