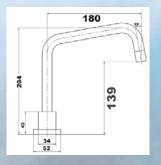

# AQD3150 DECK MOUNT FAUCET WITH 180MM SPOUT

Deck Mounted 180mm Swing Faucet, with 100mm Lever operation, one hole mount, complete with flexible fittings. Ceramic cartridges, 1/4 turn levers, rugged construction and high quality finish. 4 Star rated.

Operating water pressure Min 50kpa, Max 350kpa.

ON-SITE WARRANTY

There's more than five good reasons to choose Acqualine

The Acqualine range of quality tapware and Pre Rinse units heralds in a new era of reliable, quality tapware to the Australian market with an industry leading FIVE YEAR on-site parts and labour warranty. Designed by professionals with the features you would expect for your kitchen. Features like 300mm Swing Faucet on full height Pre Rinse models, Six Star Wels rated Spray Gun, quality construction with 100mm levers, choice of 100 or 200mm Flick Mixers and more. Watermark Approved & Wels rated to comply with all Australian regulations, and supplied with our exclusive FIVE YEAR' on-site warranty against parts and labour for real peace of mind. All units come packed with full instructions and hose connections (model dependent).