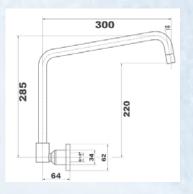

#### **DECK MOUNT FAUCET/SINK SETS**

**AQD3300CB DECK MOUNT 300MM SPOUT** 

Deck Mounted 300mm Swing Faucet, with Lever operation, concealed breech, three hole mount, complete with fittings. Ceramic cartridges, 1/4 turn 100mm levers, rugged construction and high quality finish. 4 Star rated. Operating water pressure Min 50kpa, Max 350kpa.