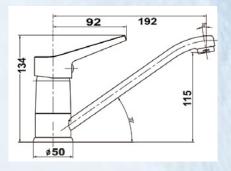

#### **AQD1200 DECK MOUNT**

Deck Mount Pre Rinse, complete with wall bracket, 256mm swing faucet, single lever flow and temperature control, and **6 Star** rated spray gun, 4 Star rated pot filler. Single hole mount.

Overall height: 960-1030mm.

Hose length 845mm. Operating water pressure Min 50kpa, Max 350kpa.

There's more than five good reasons to choose Acqualine

The Acqualine range of quality tapware and Pre Rinse units heralds in a new era of reliable, quality tapware to the Australian market with an industry leading FIVE YEAR on-site parts and labour warranty. Designed by professionals with the features you would expect for your kitchen. Features like 300mm Swing Faucet on full height Pre Rinse models, Six Star Wels rated Spray Gun, quality construction with 100mm levers, choice of 100 or 200mm Flick Mixers and more. Watermark Approved & Wels rated to comply with all Australian regulations, and supplied with our exclusive FIVE YEAR' on-site warranty against parts and labour for real peace of mind. All units come packed with full instructions and hose connections (model dependent).