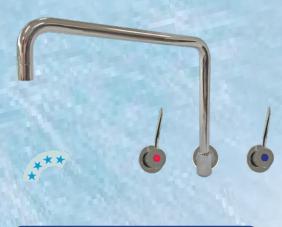

# AQD745 DECK MOUNT TIME FLOW TAP

Deck mounted Time Flow Tap. 7 Seconds. One hole mount, 3 Star rating. Includes one connection tail and hardware. Supplied with Blue Red and Yellow button. Operating water pressure Min 50kpa, Max 350kpa. Optimum 250-350kpa.