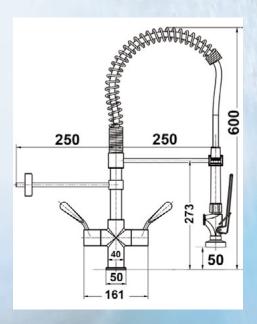

# AQD1500LH DECK MOUNT LOW HEIGHT

Deck Mount Pre Rinse, Low Height Model, complete with wall bracket, 1/4 turn 100mm lever operated ceramic disc taps and **6 Star** rated spray gun as shown.

Single hole mount.

Overall height: 600mm.

Operating water pressure: Min 50kpa, Max 350kpa.

There's more than five good reasons to choose Acqualine

The Acqualine range of quality tapware and Pre Rinse units heralds in a new era of reliable, quality tapware to the Australian market with an industry leading FIVE YEAR on-site parts and labour warranty. Designed by professionals with the features you would expect for your kitchen. Features like 300mm Swing Faucet on full height Pre Rinse models, Six Star Wels rated Spray Gun, quality construction with 100mm levers, choice of 100 or 200mm Flick Mixers and more. Watermark Approved & Wels rated to comply with all Australian regulations, and supplied with our exclusive FIVE YEAR' on-site warranty against parts and labour for real peace of mind. All units come packed with full instructions and hose connections (model dependent).