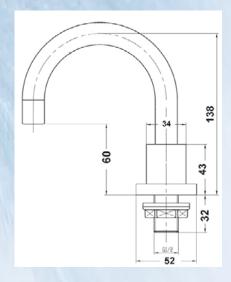

# AQD5100 DECK MOUNT FLICK MIXER 100mm spout

Deck Mount Flick Mixer, complete with 100mm Fixed Spout, **5 Star** rated, one hole mount, complete with flexible fittings. Operating water pressure Min 50kpa, Max 350kpa.

There's more than five good reasons to choose Acqualine

The Acqualine range of quality tapware and Pre Rinse units heralds in a new era of reliable, quality tapware to the Australian market with an industry leading FIVE YEAR on-site parts and labour warranty. Designed by professionals with the features you would expect for your kitchen. Features like 300mm Swing Faucet on full height Pre Rinse models, Six Star Wels rated Spray Gun, quality construction with 100mm levers, choice of 100 or 200mm Flick Mixers and more. Watermark Approved & Wels rated to comply with all Australian regulations, and supplied with our exclusive FIVE YEAR' on-site warranty against parts and labour for real peace of mind. All units come packed with full instructions and hose connections (model dependent).