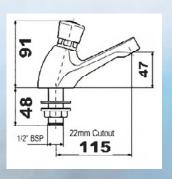

# AQD5100 DECK MOUNT FLICK MIXER 100mm spout

Deck Mount Flick Mixer, complete with 100mm Fixed Spout, **5 Star** rated, one hole mount, complete with flexible fittings. Operating water pressure Min 50kpa, Max 350kpa.