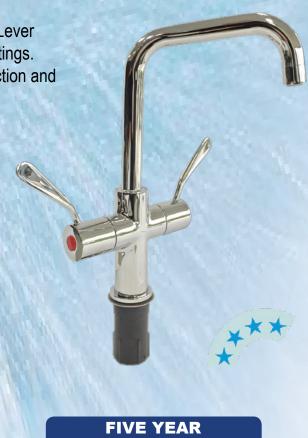

# AQD3150 DECK MOUNT FAUCET WITH 180MM SPOUT

Deck Mounted 180mm Swing Faucet, with 100mm Lever operation, one hole mount, complete with flexible fittings. Ceramic cartridges, 1/4 turn levers, rugged construction and high quality finish. 4 Star rated.

Operating water pressure Min 50kpa, Max 350kpa.

ON-SITE WARRANTY

There's more than five good reasons to choose Acqualine

The Acqualine range of quality tapware and Pre Rinse units heralds in a new era of reliable, quality tapware to the Australian market with an industry leading FIVE YEAR on-site parts and labour warranty. Designed by professionals with the features you would expect for your kitchen. Features like 300mm Swing Faucet on full height Pre Rinse models, Six Star Wels rated Spray Gun, quality construction with 100mm levers, choice of 100 or 200mm Flick Mixers and more. Watermark Approved & Wels rated to comply with all Australian regulations, and supplied with our exclusive FIVE YEAR' on-site warranty against parts and labour for real peace of mind. All units come packed with full instructions and hose connections (model dependent).