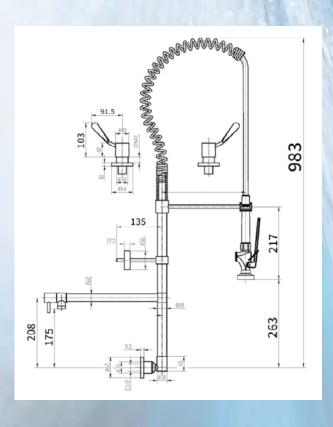

### **AQD1500 DECK MOUNT**

Sturdy Deck Mount Pre Rinse complete with wall bracket, 256mm Add on Swing Faucet

1/4 turn 100mm lever operated ceramic disc taps

6 Star rated spray gun as shown. Single hole mount.

4 Star rated swing faucet. Overall height: 1073mm.

Operating water pressure: Min 50kpa, Max 350kpa.

There's more than five good reasons to choose Acqualine

The Acqualine range of quality tapware and Pre Rinse units heralds in a new era of reliable, quality tapware to the Australian market with an industry leading FIVE YEAR on-site parts and labour warranty. Designed by professionals with the features you would expect for your kitchen. Features like 300mm Swing Faucet on full height Pre Rinse models, Six Star Wels rated Spray Gun, quality construction with 100mm levers, choice of 100 or 200mm Flick Mixers and more. Watermark Approved & Wels rated to comply with all Australian regulations, and supplied with our exclusive FIVE YEAR' on-site warranty against parts and labour for real peace of mind. All units come packed with full instructions and hose connections (model dependent).