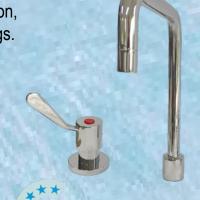

# AQD3150 DECK MOUNT FAUCET WITH 180MM SPOUT

Deck Mounted 180mm Swing Faucet, with 100mm Lever operation, one hole mount, complete with flexible fittings. Ceramic cartridges, 1/4 turn levers, rugged construction and high quality finish. 4 Star rated.

Operating water pressure Min 50kpa, Max 350kpa.

ON-SITE WARRANTY

There's more than five good reasons to choose Acqualine

The Acqualine range of quality tapware and Pre Rinse units heralds in a new era of reliable, quality tapware to the Australian market with an industry leading FIVE YEAR on-site parts and labour warranty. Designed by professionals with the features you would expect for your kitchen. Features like 300mm Swing Faucet on full height Pre Rinse models, Six Star Wels rated Spray Gun, quality construction with 100mm levers, choice of 100 or 200mm Flick Mixers and more. Watermark Approved & Wels rated to comply with all Australian regulations, and supplied with our exclusive FIVE YEAR' on-site warranty against parts and labour for real peace of mind. All units come packed with full instructions and hose connections (model dependent).