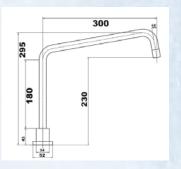

#### **DECK MOUNT FAUCET/SINK SETS**

**AQD3300CB DECK MOUNT 300MM SPOUT** 

Deck Mounted 300mm Swing Faucet, with Lever operation, concealed breech, three hole mount, complete with fittings. Ceramic cartridges, 1/4 turn 100mm levers, rugged construction and high quality finish. 4 Star rated. Operating water pressure Min 50kpa, Max 350kpa.