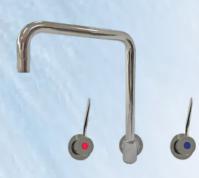

# AQD5200 DECK MOUNT FLICK MIXER 200mm swing spout

Deck Mount Flick Mixer, complete with 200mm Swing Spout, **4 Star** rated, one hole mount, complete with flexible fittings.

Operating water pressure Min 50kpa, Max 350kpa.