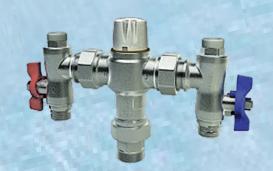

# AQ6000 THERMOSTATIC MIXING VALVE 15/20mm

Critical for supplying safe water temperatures to a tapset, Output temperature range 35-50°C.

Operating water pressure 20kpa, Max 350kpa.

FIVE YEAR
ON-SITE WARRANTY