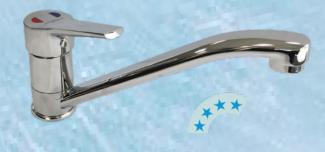

# AQD3150 DECK MOUNT FAUCET WITH 180MM SPOUT

Deck Mounted 180mm Swing Faucet, with 100mm Lever operation, one hole mount, complete with flexible fittings. Ceramic cartridges, 1/4 turn levers, rugged construction and high quality finish. 4 Star rated.

Operating water pressure Min 50kpa, Max 350kpa.

ON-SITE WARRANTY

There's more than five good reasons to choose Acqualine

The Acqualine range of quality tapware and Pre Rinse units heralds in a new era of reliable, quality tapware to the Australian market with an industry leading FIVE YEAR on-site parts and labour warranty. Designed by professionals with the features you would expect for your kitchen. Features like 300mm Swing Faucet on full height Pre Rinse models, Six Star Wels rated Spray Gun, quality construction with 100mm levers, choice of 100 or 200mm Flick Mixers and more. Watermark Approved & Wels rated to comply with all Australian regulations, and supplied with our exclusive FIVE YEAR' on-site warranty against parts and labour for real peace of mind. All units come packed with full instructions and hose connections (model dependent).