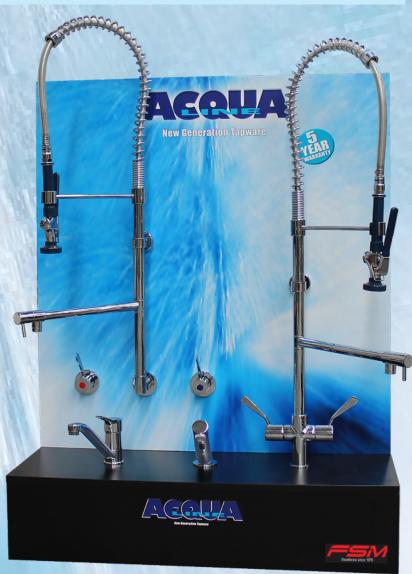

There's more than five good reasons to choose Acqualine

The Acqualine range of quality tapware and Pre Rinse units heralds in a new era of reliable, quality tapware to the Australian market with an industry leading FIVE YEAR on-site parts and labour warranty. Designed by professionals with the features you would expect for your kitchen. Features like 300mm Swing Faucet on full height Pre Rinse models, Six Star Wels rated Spray Gun, quality construction with 100mm levers, choice of 100 or 200mm Flick Mixers and more. Watermark Approved & Wels rated to comply with all Australian regulations, and supplied with our exclusive FIVE YEAR' on-site warranty against parts and labour for real peace of mind. All units come packed with full instructions and hose connections (model dependent).

### **AQD1500 DECK MOUNT**

Sturdy Deck Mount Pre Rinse complete with wall bracket, 256mm Add on Swing Faucet

1/4 turn 100mm lever operated ceramic disc taps

6 Star rated spray gun as shown. Single hole mount.

4 Star rated swing faucet. Overall height: 1073mm.

Operating water pressure: Min 50kpa, Max 350kpa.

There's more than five good reasons to choose Acqualine

The Acqualine range of quality tapware and Pre Rinse units heralds in a new era of reliable, quality tapware to the Australian market with an industry leading FIVE YEAR on-site parts and labour warranty. Designed by professionals with the features you would expect for your kitchen. Features like 300mm Swing Faucet on full height Pre Rinse models, Six Star Wels rated Spray Gun, quality construction with 100mm levers, choice of 100 or 200mm Flick Mixers and more. Watermark Approved & Wels rated to comply with all Australian regulations, and supplied with our exclusive FIVE YEAR' on-site warranty against parts and labour for real peace of mind. All units come packed with full instructions and hose connections (model dependent).