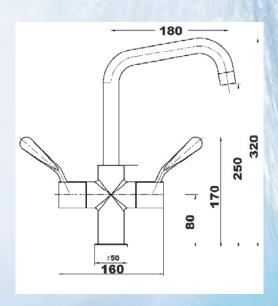

# AQD5200 DECK MOUNT FLICK MIXER 200mm swing spout

Deck Mount Flick Mixer, complete with 200mm Swing Spout, **4 Star** rated, one hole mount, complete with flexible fittings.

Operating water pressure Min 50kpa, Max 350kpa.