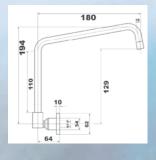

# AQD3150 DECK MOUNT FAUCET WITH 180MM SPOUT

Deck Mounted 180mm Swing Faucet, with 100mm Lever operation, one hole mount, complete with flexible fittings. Ceramic cartridges, 1/4 turn levers, rugged construction and high quality finish. 4 Star rated.

Operating water pressure Min 50kpa, Max 350kpa.

ON-SITE WARRANTY

There's more than five good reasons to choose Acqualine

The Acqualine range of quality tapware and Pre Rinse units heralds in a new era of reliable, quality tapware to the Australian market with an industry leading FIVE YEAR on-site parts and labour warranty. Designed by professionals with the features you would expect for your kitchen. Features like 300mm Swing Faucet on full height Pre Rinse models, Six Star Wels rated Spray Gun, quality construction with 100mm levers, choice of 100 or 200mm Flick Mixers and more. Watermark Approved & Wels rated to comply with all Australian regulations, and supplied with our exclusive FIVE YEAR' on-site warranty against parts and labour for real peace of mind. All units come packed with full instructions and hose connections (model dependent).