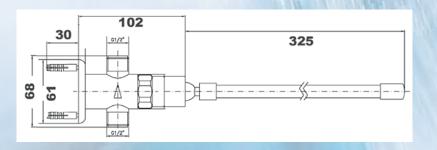

# AQD780 KNEE OPERATED TIMER BASIN TAP SET

Includes deck mount fixed gooseneck outlet, 325mm lever / knee operated time-flow and connections. Six Star rated.

Operating water pressure Min 50kPA, Max 350kPA.

There's more than five good reasons to choose Acqualine

The Acqualine range of quality tapware and Pre Rinse units heralds in a new era of reliable, quality tapware to the Australian market with an industry leading FIVE YEAR on-site parts and labour warranty. Designed by professionals with the features you would expect for your kitchen. Features like 300mm Swing Faucet on full height Pre Rinse models, Six Star Wels rated Spray Gun, quality construction with 100mm levers, choice of 100 or 200mm Flick Mixers and more. Watermark Approved & Wels rated to comply with all Australian regulations, and supplied with our exclusive FIVE YEAR' on-site warranty against parts and labour for real peace of mind. All units come packed with full instructions and hose connections (model dependent).