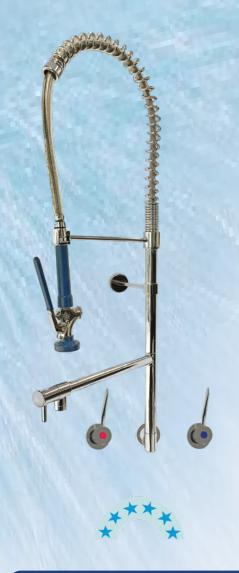

### **AQD1500 DECK MOUNT**

Sturdy Deck Mount Pre Rinse complete with wall bracket, 256mm Add on Swing Faucet

1/4 turn 100mm lever operated ceramic disc taps

6 Star rated spray gun as shown. Single hole mount.

4 Star rated swing faucet. Overall height: 1073mm.

Operating water pressure: Min 50kpa, Max 350kpa.

There's more than five good reasons to choose Acqualine

The Acqualine range of quality tapware and Pre Rinse units heralds in a new era of reliable, quality tapware to the Australian market with an industry leading FIVE YEAR on-site parts and labour warranty. Designed by professionals with the features you would expect for your kitchen. Features like 300mm Swing Faucet on full height Pre Rinse models, Six Star Wels rated Spray Gun, quality construction with 100mm levers, choice of 100 or 200mm Flick Mixers and more. Watermark Approved & Wels rated to comply with all Australian regulations, and supplied with our exclusive FIVE YEAR' on-site warranty against parts and labour for real peace of mind. All units come packed with full instructions and hose connections (model dependent).