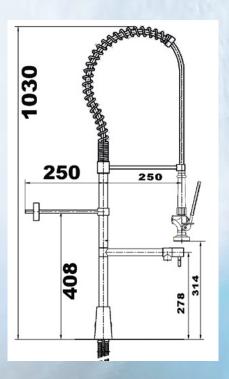

#### **AQD1200 DECK MOUNT**

Deck Mount Pre Rinse, complete with wall bracket, 256mm swing faucet, single lever flow and temperature control, and **6 Star** rated spray gun, 4 Star rated pot filler. Single hole mount.

Overall height: 960-1030mm.

Hose length 845mm. Operating water pressure Min 50kpa, Max 350kpa.

There's more than five good reasons to choose Acqualine

The Acqualine range of quality tapware and Pre Rinse units heralds in a new era of reliable, quality tapware to the Australian market with an industry leading FIVE YEAR on-site parts and labour warranty. Designed by professionals with the features you would expect for your kitchen. Features like 300mm Swing Faucet on full height Pre Rinse models, Six Star Wels rated Spray Gun, quality construction with 100mm levers, choice of 100 or 200mm Flick Mixers and more. Watermark Approved & Wels rated to comply with all Australian regulations, and supplied with our exclusive FIVE YEAR' on-site warranty against parts and labour for real peace of mind. All units come packed with full instructions and hose connections (model dependent).