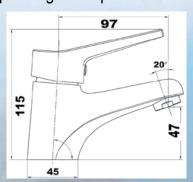

# **AQD4002 DECK MOUNT** HANDS FREE SENSOR TAP

Modern Deck Mounted Hands Free Sensor Tap, one hole mount, complete with flexible fittings, downward facing sensor, 240V and battery backup, 5 Star rating Includes one connection tail and hardware. Stop taps recommended (not supplied). Operating water pressure Min 50kpa, Max 350kpa.

**FIVE YEAR ON-SITE WARRANTY** 