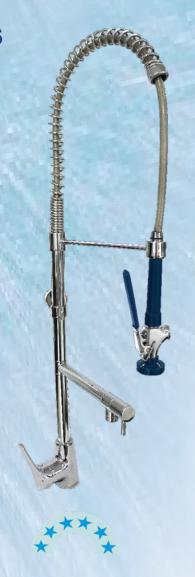

#### **AQD1200 DECK MOUNT**

Deck Mount Pre Rinse, complete with wall bracket, 256mm swing faucet, single lever flow and temperature control, and **6 Star** rated spray gun, 4 Star rated pot filler. Single hole mount.

Overall height: 960-1030mm.

Hose length 845mm. Operating water pressure Min 50kpa, Max 350kpa.

There's more than five good reasons to choose Acqualine

The Acqualine range of quality tapware and Pre Rinse units heralds in a new era of reliable, quality tapware to the Australian market with an industry leading FIVE YEAR on-site parts and labour warranty. Designed by professionals with the features you would expect for your kitchen. Features like 300mm Swing Faucet on full height Pre Rinse models, Six Star Wels rated Spray Gun, quality construction with 100mm levers, choice of 100 or 200mm Flick Mixers and more. Watermark Approved & Wels rated to comply with all Australian regulations, and supplied with our exclusive FIVE YEAR' on-site warranty against parts and labour for real peace of mind. All units come packed with full instructions and hose connections (model dependent).