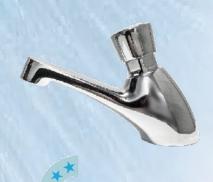

# AQD745 DECK MOUNT TIME FLOW TAP

Deck mounted Time Flow Tap. 7 Seconds. One hole mount, 3 Star rating. Includes one connection tail and hardware. Supplied with Blue Red and Yellow button. Operating water pressure Min 50kpa, Max 350kpa. Optimum 250-350kpa.