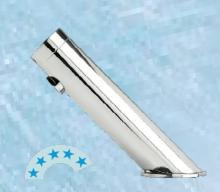

# **AQD4002 DECK MOUNT** HANDS FREE SENSOR TAP

Modern Deck Mounted Hands Free Sensor Tap, one hole mount, complete with flexible fittings, downward facing sensor, 240V and battery backup, 5 Star rating Includes one connection tail and hardware. Stop taps recommended (not supplied). Operating water pressure Min 50kpa, Max 350kpa.

# **AQD4003 WALL MOUNT** HANDS FREE SENSOR TAP

Modern Wall Mounted Hands Free Sensor Tap, one hole mount, complete with flexible fittings, downward facing sensor, 240V and battery backup, 5 Star rating Includes one connection tail and hardware. Stop taps recommended (not supplied). Operating water pressure Min 50kpa, Max 350kpa.