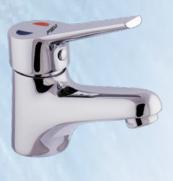

# AQD780 KNEE OPERATED TIMER BASIN TAP SET

Includes deck mount fixed gooseneck outlet, 325mm lever / knee operated time-flow and connections. Six Star rated.

Operating water pressure Min 50kPA, Max 350kPA.