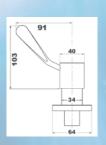

# AQD5100 DECK MOUNT FLICK MIXER 100mm spout

Deck Mount Flick Mixer, complete with 100mm Fixed Spout, **5 Star** rated, one hole mount, complete with flexible fittings. Operating water pressure Min 50kpa, Max 350kpa.