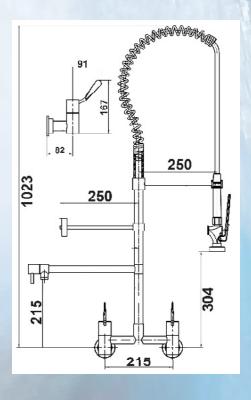

# AQW1500CB WALL MOUNT CONCEALED BREECH

Wall Mount Pre Rinse, complete with wall bracket, 256mm Add on swing faucet, 1/4 turn 100mm lever operated ceramic disc taps and **6 Star** rated spray gun as shown. Three hole mount. 4 Star rated swing faucet. Overall height: 1073mm.

Operating water pressure: Min 50kpa, Max 350kpa.

There's more than five good reasons to choose Acqualine

The Acqualine range of quality tapware and Pre Rinse units heralds in a new era of reliable, quality tapware to the Australian market with an industry leading FIVE YEAR on-site parts and labour warranty. Designed by professionals with the features you would expect for your kitchen. Features like 300mm Swing Faucet on full height Pre Rinse models, Six Star Wels rated Spray Gun, quality construction with 100mm levers, choice of 100 or 200mm Flick Mixers and more. Watermark Approved & Wels rated to comply with all Australian regulations, and supplied with our exclusive FIVE YEAR' on-site warranty against parts and labour for real peace of mind. All units come packed with full instructions and hose connections (model dependent).