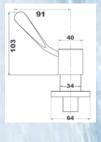

# AQD3150 DECK MOUNT FAUCET WITH 180MM SPOUT

Deck Mounted 180mm Swing Faucet, with 100mm Lever operation, one hole mount, complete with flexible fittings. Ceramic cartridges, 1/4 turn levers, rugged construction and high quality finish. 4 Star rated.