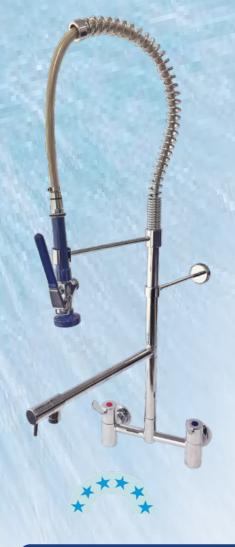

# AQW1500CB WALL MOUNT CONCEALED BREECH

Wall Mount Pre Rinse, complete with wall bracket, 256mm Add on swing faucet, 1/4 turn 100mm lever operated ceramic disc taps and **6 Star** rated spray gun as shown. Three hole mount. 4 Star rated swing faucet. Overall height: 1073mm.

Operating water pressure: Min 50kpa, Max 350kpa.

There's more than five good reasons to choose Acqualine

The Acqualine range of quality tapware and Pre Rinse units heralds in a new era of reliable, quality tapware to the Australian market with an industry leading FIVE YEAR on-site parts and labour warranty. Designed by professionals with the features you would expect for your kitchen. Features like 300mm Swing Faucet on full height Pre Rinse models, Six Star Wels rated Spray Gun, quality construction with 100mm levers, choice of 100 or 200mm Flick Mixers and more. Watermark Approved & Wels rated to comply with all Australian regulations, and supplied with our exclusive FIVE YEAR' on-site warranty against parts and labour for real peace of mind. All units come packed with full instructions and hose connections (model dependent).