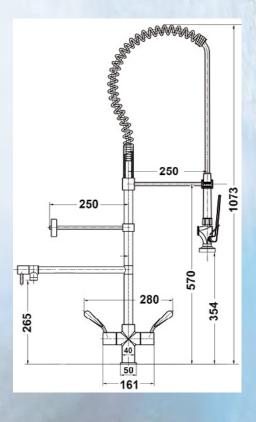

### **AQD1500 DECK MOUNT**

Sturdy Deck Mount Pre Rinse complete with wall bracket, 256mm Add on Swing Faucet

1/4 turn 100mm lever operated ceramic disc taps

6 Star rated spray gun as shown. Single hole mount.

4 Star rated swing faucet. Overall height: 1073mm.

Operating water pressure: Min 50kpa, Max 350kpa.

There's more than five good reasons to choose Acqualine

The Acqualine range of quality tapware and Pre Rinse units heralds in a new era of reliable, quality tapware to the Australian market with an industry leading FIVE YEAR on-site parts and labour warranty. Designed by professionals with the features you would expect for your kitchen. Features like 300mm Swing Faucet on full height Pre Rinse models, Six Star Wels rated Spray Gun, quality construction with 100mm levers, choice of 100 or 200mm Flick Mixers and more. Watermark Approved & Wels rated to comply with all Australian regulations, and supplied with our exclusive FIVE YEAR' on-site warranty against parts and labour for real peace of mind. All units come packed with full instructions and hose connections (model dependent).