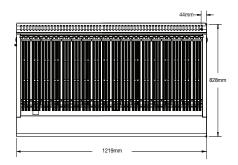

## **TECHNICAL DATA:**

**Dimensions (W x D x H):** 1219 x 828 x 437 (1137)\*

Total Weight: 165 Kg

Char Grill: 1219mm wide 128MJ/Hr

Char Grill

| Minimum Supply Pressure1.13 kPa2.75 kPaOperating Pressure1.0 kPa2.49 kPaTotal Gas Supply128MJ/Hr120MJ/Hr | GAS DETAILS             | Natural<br>Gas (NG) | Universal<br>LP Gas (ULPG) |
|----------------------------------------------------------------------------------------------------------|-------------------------|---------------------|----------------------------|
| . •                                                                                                      | Minimum Supply Pressure | 1.13 kPa            | 2.75 kPa                   |
| Total Gas Supply 128MJ/Hr 120MJ/Hr                                                                       | Operating Pressure      | 1.0 kPa             | 2.49 kPa                   |
| Testing the cappets                                                                                      | Total Gas Supply        | 128MJ/Hr            | 120MJ/Hr                   |