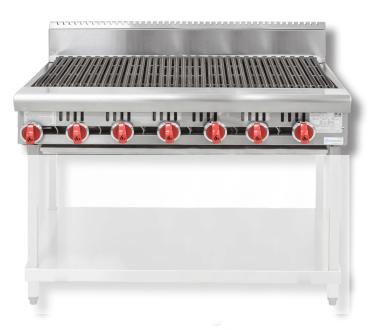

## CHAR GRILLS

Model shown with optional equipment stand

The Char Grill Series is designed for heavy duty use and performance. All the latest technology is incorporated to provide the best value for money.

Quality, dependability and customer satisfaction make American Range the ultimate choice.

### **FEATURES & BENEFITS:**

- Heavy duty radiants for optimum heat distribution to cast iron grates
- Radiants are individually removable for easy cleaning
- Heavy duty cast top grates are angled to control flare-up.
   Reversible for flexibility of cooking different proteins.
- 14 gauge all welded heavy duty reinforced firebox
- Stainless steel polished front and trim for easy cleaning, with fully insulated double layered steel chassis
- Individually controlled stainless steel burners placed every 140mm, providing maximum output, flexibility and low maintenance
- Removable full width drip pan under char grill
- Char Grill burner Manually lit with pilot. Simple - low maintenance