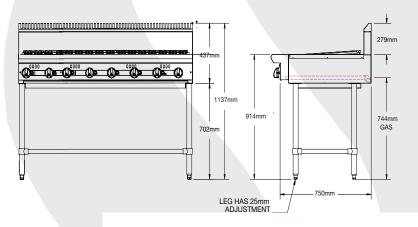

## **TECHNICAL DATA:**

**Dimensions (W x D x H):** 1219 x 828 x 437 (1137)\*

Total Weight: 165 Kg

Char Grill: 1219mm wide 128MJ/Hr

Char Grill

| Minimum Supply Pressure1.13 kPa2.75 kPaOperating Pressure1.0 kPa2.49 kPaTotal Gas Supply128MJ/Hr120MJ/Hr | GAS DETAILS             | Natural<br>Gas (NG) | Universal<br>LP Gas (ULPG) |
|----------------------------------------------------------------------------------------------------------|-------------------------|---------------------|----------------------------|
| . •                                                                                                      | Minimum Supply Pressure | 1.13 kPa            | 2.75 kPa                   |
| Total Gas Supply 128MJ/Hr 120MJ/Hr                                                                       | Operating Pressure      | 1.0 kPa             | 2.49 kPa                   |
| Testing the cappets                                                                                      | Total Gas Supply        | 128MJ/Hr            | 120MJ/Hr                   |

### **OPTIONAL EXTRAS:**

- 102mm adjustable legs
- Equipment stand
- Castor kits

<sup>\*</sup>Height on optional stand