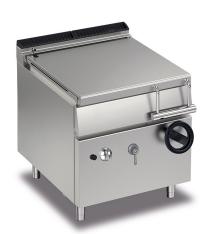

## **GAS BRATT PAN MANUAL TILTING 60 LT - STAINLESS STEEL TANK**

## **QUEEN7**

- 15/10 worktop thickness
- · Stainless steel, Scotch-Brite finish
- · Sturdy and powerful with compact design
- Depth of 700 mm means it will fit the most common configurations
- Catalogue offers more than 300 standard models
- Worktop, base cabinet and oven Versions
- Twin-piece knobs prevent the infiltration of dirt and are watertight
- Gas kitchens having burners with various configurations and power ratings: 3.5 kW - 5.7 kW - 7.0 Kw
- · Wide range of accessories

## Technical / functional characteristics

- Manual water fill.
- · Self-balanced lid with double steel wall.
- Safety device interrupting power supply when tub is lifted.
- Adjustable temperature from 100 to 280°C.
- · Stable flame burner.
- · Electric ignition.
- Thermocouple safety valve.