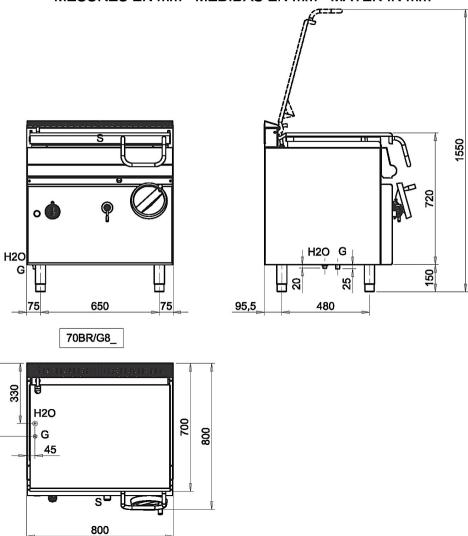

| DIMENSIONS                   |               |
|------------------------------|---------------|
| Width (mm)                   | 800           |
| Depth (mm)                   | 700           |
| Height (mm)                  | 900           |
| Gas connection (Ø)           | 1/2"          |
| Electric connection (V/~/Hz) | 230V/1N 50 Hz |
| Cold water connection (Ø)    | 3/4"          |
| Hot water connection (Ø)     |               |
| Cold water connection (Ø)    | ·             |

| Cold soft water connection (Ø) |     |
|--------------------------------|-----|
| Drain (Ø)                      |     |
| Gas power (Mj/hr)              | 50  |
| Electric power (kW)            | 0.2 |
| Plate dimensions (mm)          |     |
| Tank capacity (L)              |     |
| Tank dimensions (mm)           |     |
| Internal oven dimensions (mm)  |     |

baron

MODEL Q70BR/G80

CODE

CR1014689

SCHEMA DI INSTALLAZIONE - INSTALLATION DIAGRAM - INSTALLATIONSPLAN - SCHÉMA D'INSTALLATION -ESQUEMA DE INSTALACION -INSTALLATIESCHEMA - IINSTALLATIONSRITNINGAR

## MISURE IN mm - DIMENSIONS IN mm - ABMESSUNGEN IN mm MESURES EN mm - MEDIDAS EN mm - MATEN IN mm

Legenda - Legende - Key - Légende - Leyenda - Legenda

- G Attacco arrivo gas Gasanschluss Gas connection -Arrivée gaz Union de gas Gasaansluiting EN 10226-1 R 1/2; EN ISO 228-1 G 1/2 (DK)
- H20 Attacco arrivo acqua Wasseranschluss Water inlet Arrivée eau Union de agua Wateraansluiting EN ISO 228-1 G 3/4
- S Scarico vasca Wannenabflussrohr Pan outlet Vidange du bac Descarga cuba Water toevoer