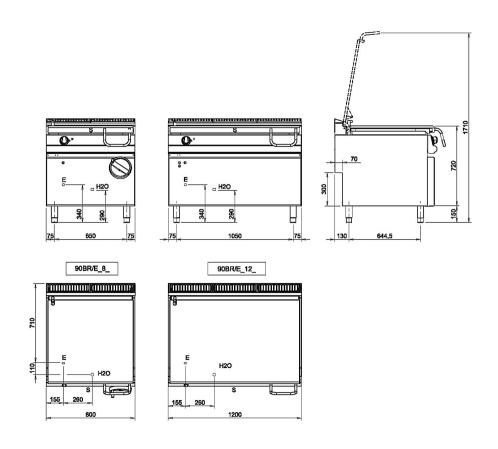

## SCHEMA DI INSTALLAZIONE - INSTALLATION DIAGRAM - INSTALLATIONSPLAN - SCHÉMA D'INSTALLATION - ESQUEMA DE INSTALACION -INSTALLATIESCHEMA - IINSTALLATIONSRITNINGAR

# MISURE IN mm - DIMENSIONS IN mm - ABMESSUNGEN IN mm MESURES EN mm - MEDIDAS EN mm - MATEN IN mm

Legenda - Legende - Key - Légende - Leyenda - Legenda

- E Pressacavo entrata linea elettrica Stopfbuchse Electric cable stress relief Presse étoupe de cable él. - Pisacable - Elektrische kabelwartel
- H20 Attacco arrivo acqua Wasseranschluss Water inlet Arrivée eau - Union de agua - Wateraansluiting EN ISO 228-1 G 3/4
- S Scarico vasca Wannenabflussrohr Pan outlet Vidange du bac - Descarga cuba - Water toevoer

| DIMENSIONS                   |                  |
|------------------------------|------------------|
| Width (mm)                   | 800              |
| Depth (mm)                   | 900              |
| Height (mm)                  | 900              |
| Gas connection (Ø)           |                  |
| Electric connection (V/~/Hz) | 400V/3N 50-60 Hz |
| Cold water connection (Ø)    | 3/4"             |
| Hot water connection (Ø)     |                  |

| Cold soft water connection (Ø) |    |
|--------------------------------|----|
| Drain (Ø)                      |    |
| Gas power (Mj/hr)              |    |
| Electric power (kW)            | 9  |
| Plate dimensions (mm)          |    |
| Tank capacity (L)              | 80 |
| Tank dimensions (mm)           |    |
| Internal oven dimensions (mm)  |    |