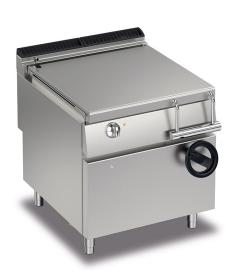

MODEL Q90BR/E80

CODE

CR1018149

### **ELECTRIC BRATT PAN - MANUAL TILTING 80 LT**

#### **QUEEN9**

- AISI 304 stainless-steel bases and worktops, Scotch-Brite finish
- Depth of 900 mm for high power and performance
- Catalogue offers more than 350 standard models
- Worktop, base cabinet, base cabinet with doors and oven versions
- 20/10 worktop thickness
- Twin-piece knobs prevent infiltration of dirt and have an IPX5 water ingress protection rating
- Gas kitchens having burners with various configurations and power ratings: 3.5 kW - 5.7 kW, 7 kW and 10 kW
- · Double-ring burners for 7 and 10 kW models
- · Wide range of accessories

## Technical / functional characteristics

- Water filled via solenoid valve
- · Self-balanced lid with double steel wall
- · Safety device interrupting power supply when tub is lifted
- Adjustable temperature from 100 to 280°C.
- · Heating element unit made of incoloy stainless steel heating elements;
- · Safety thermostat.