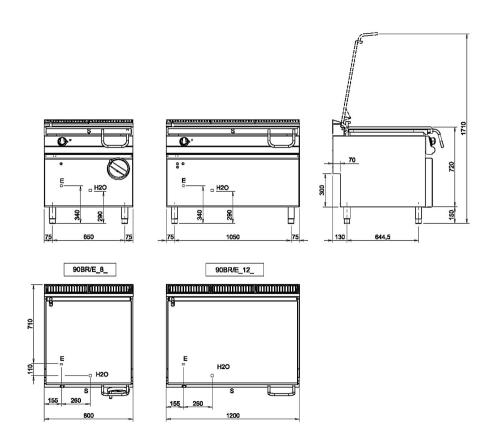

MODEL Q90BR/EM120 CODE

CR1018249

SCHEMA DI INSTALLAZIONE - INSTALLATION DIAGRAM - INSTALLATIONSPLAN - SCHÉMA D'INSTALLATION -ESQUEMA DE INSTALACION -INSTALLATIESCHEMA - IINSTALLATIONSRITNINGAR

## MISURE IN mm - DIMENSIONS IN mm - ABMESSUNGEN IN mm MESURES EN mm - MEDIDAS EN mm - MATEN IN mm

Legenda - Legende - Key - Légende - Leyenda - Legenda

- E Pressacavo entrata linea elettrica Stopfbuchse Electric cable stress relief Presse étoupe de cable él. - Pisacable - Elektrische kabelwartel
- H20 Attacco arrivo acqua Wasseranschluss Water inlet Arrivée eau - Union de agua - Wateraansluiting EN ISO 228-1 G 3/4
- S Scarico vasca Wannenabflussrohr Pan outlet Vidange du bac - Descarga cuba - Water toevoer

| DIMENSIONS                   |                  |
|------------------------------|------------------|
| Width (mm)                   | 1200             |
| Depth (mm)                   | 900              |
| Height (mm)                  | 900              |
| Gas connection (Ø)           |                  |
| Electric connection (V/~/Hz) | 400V/3N 50-60 Hz |
| Cold water connection (Ø)    | 3/4"             |
| Hot water connection (Ø)     |                  |
|                              |                  |

| Cold soft water connection (Ø) |      |
|--------------------------------|------|
| Drain (Ø)                      |      |
| Gas power (Mj/hr)              |      |
| Electric power (kW)            | 13.5 |
| Plate dimensions (mm)          |      |
| Tank capacity (L)              | 120  |
| Tank dimensions (mm)           |      |
| Internal oven dimensions (mm)  |      |