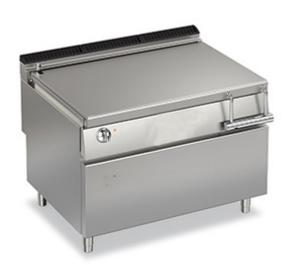

MODEL Q90BR/EM120

CODE

CR1018249

## **ELECTRIC BRATT PAN - MOTORISED TILTING 120 LT**

## **QUEEN9**

- AISI 304 stainless-steel bases and worktops, Scotch-Brite finish
- Depth of 900 mm for high power and performance
- Catalogue offers more than 350 standard models
- Worktop, base cabinet, base cabinet with doors and oven versions
- 20/10 worktop thickness
- Twin-piece knobs prevent infiltration of dirt and have an IPX5 water ingress protection rating
- Gas kitchens having burners with various configurations and power ratings: 3.5 kW - 5.7 kW, 7 kW and 10 kW
- · Double-ring burners for 7 and 10 kW models
- · Wide range of accessories

## Technical / functional characteristics

- Water filled via solenoid valve
- · Self-balanced lid with double steel wall
- · Safety device interrupting power supply when tub is lifted
- Adjustable temperature from 100 to 280°C.
- · Heating element unit made of incoloy stainless steel heating elements;
- · Safety thermostat.