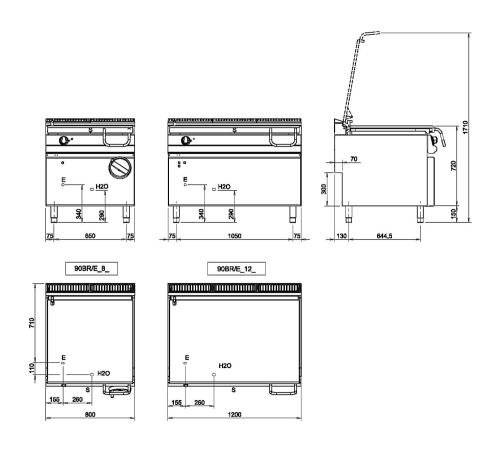

# SCHEMA DI INSTALLAZIONE - INSTALLATION DIAGRAM - INSTALLATIONSPLAN - SCHÉMA D'INSTALLATION - ESQUEMA DE INSTALLACION -INSTALLATIESCHEMA - IINSTALLATIONSRITNINGAR

### MISURE IN mm - DIMENSIONS IN mm - ABMESSUNGEN IN mm MESURES EN mm - MEDIDAS EN mm - MATEN IN mm

Legenda - Legende - Key - Légende - Leyenda - Legenda

- E Pressacavo entrata linea elettrica Stopfbuchse Electric cable stress relief Presse étoupe de cable él. - Pisacable - Elektrische kabelwartel
- H20 Attacco arrivo acqua Wasseranschluss Water inlet Arrivée eau - Union de agua - Wateraansluiting EN ISO 228-1 G 3/4
- S Scarico vasca Wannenabflussrohr Pan outlet Vidange du bac - Descarga cuba - Water toevoer