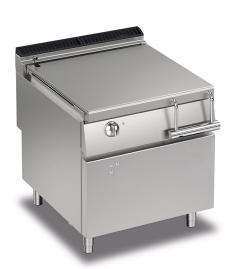

MODEL

Q90BR/EM80

CODE

CR1018169

## **ELECTRIC BRATT PAN - MOTORISED TILTING 80 LT**

### **QUEEN9**

- AISI 304 stainless-steel bases and worktops, Scotch-Brite finish
- Depth of 900 mm for high power and performance
- Catalogue offers more than 350 standard models
- Worktop, base cabinet, base cabinet with doors and oven versions
- 20/10 worktop thickness
- Twin-piece knobs prevent infiltration of dirt and have an IPX5 water ingress protection rating
- Gas kitchens having burners with various configurations and power ratings: 3.5 kW - 5.7 kW, 7 kW and 10 kW
- · Double-ring burners for 7 and 10 kW models
- · Wide range of accessories

# Technical / functional characteristics

- Water filled via solenoid valve
- · Self-balanced lid with double steel wall
- · Safety device interrupting power supply when tub is lifted
- Adjustable temperature from 100 to 280°C.
- · Heating element unit made of incoloy stainless steel heating elements;
- · Safety thermostat.