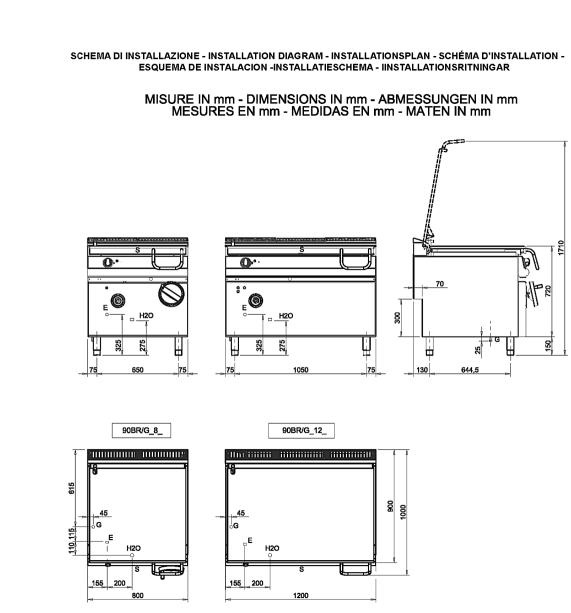

| DIMENSIONS                   |               |
|------------------------------|---------------|
| Width (mm)                   | 800           |
| Depth (mm)                   | 900           |
| Height (mm)                  | 900           |
| Gas connection (Ø)           | 1/2"          |
| Electric connection (V/~/Hz) | 230V/1N 50 Hz |
| Cold water connection (Ø)    | 3/4"          |
| Hot water connection (Ø)     |               |

|                                | ,    |
|--------------------------------|------|
| Cold soft water connection (Ø) |      |
| Drain (Ø)                      |      |
| Gas power (Mj/hr)              | 73.6 |
| Electric power (kW)            | 0.2  |
| Plate dimensions (mm)          |      |
| Tank capacity (L)              | 80   |
| Tank dimensions (mm)           |      |
| Internal oven dimensions (mm)  |      |

MODEL

Q90BR/G80

CODE

CR1018189

Legenda - Legende - Key - Légende - Leyenda - Legenda

- E Pressacavo entrata linea elettrica Stopfbuchse Electric cable stress relief Presse étoupe de câble él Pisacable Elektrische kabelwartel
- G Attacco arrivo gas Gasanschluss Gas connection Arrivée gaz Union de gas Gasaansluiting EN 10226–1 R ½; EN ISO 228-1 G ½ (DK)
- H2O Attacco arrivo acqua Wasseranschluss Water inlet Arrivée eau Union de agua Ateraansluiting EN ISO 228-1 G 3/4
- S Scarico vasca Wannenabflussrohr Pan outlet Vidange du bac Descarga cuba Water toevoer