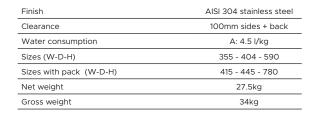

## **Technical Information**

| Production in 24h     | 22kg                                            |
|-----------------------|-------------------------------------------------|
| Store capacity, up to | 4kg                                             |
| Cooling system        | А                                               |
| Kind of cube          | D-13g                                           |
| Refrigerant           | R452A                                           |
| Standard voltage      | 240V ~ 50 Hz - 10A<br>(lead with plug supplied) |
| Energy consumption    | 320W                                            |
| Fuse                  | 10A                                             |
|                       |                                                 |

All the technical information need to be considered at the following conditions: Standard Cube (13 g)

Ambient temperature +21°C Water temperature +15°C

Average power consumption at +43°C (standard voltage)