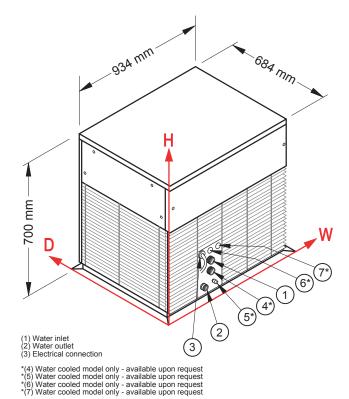

# **DIMENSIONS**

934W x 684D x 700H mm

Clearances: Rear: 100mm Sides: 100mm

### CONNECTIONS

3/4" Water inlet, 24mm Water outlet & Electrical connection

|                       | W      | Н      |
|-----------------------|--------|--------|
| Water inlet           | 357 mm | 115 mm |
| Water Outlet          | 336 mm | 60 mm  |
| Electrical Connection | 322 mm | 257 mm |