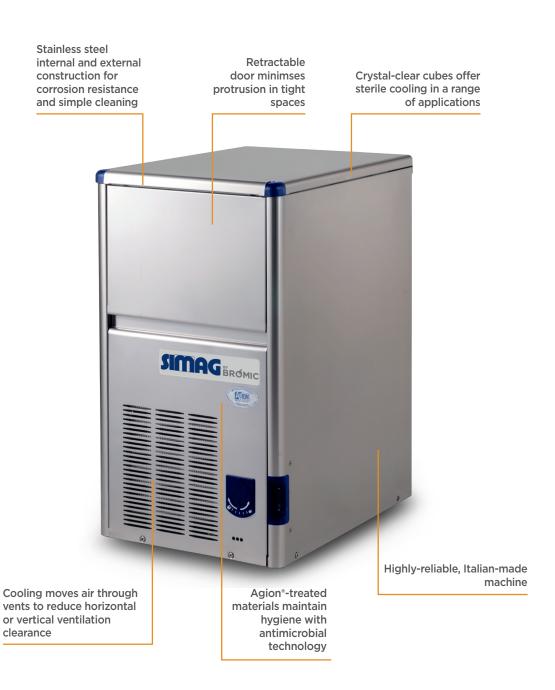

## IMO018HSC-HE | Self-Contained 18kg Hollow Ice Machine

**Ice Machines** 

**IM0018HSC-HE** 

SELF-CONTAINED 18KG HOLLOW ICE MACHINE

## IMO018HSC-HE | Self-Contained 18kg Hollow Ice Machine

**Ice Machines** 