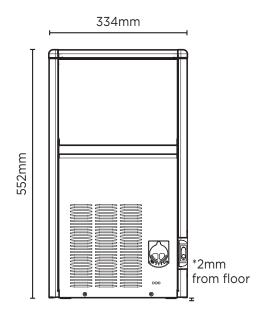

## WA DEALER PRACTICAL PRODUCTS PTY LTD

Width

Depth

Height

External (mm)

334

457

552