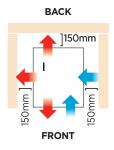

## WA DEALER PRACTICAL PRODUCTS PTY LTD

Width

Depth

Height

External (mm)

334

457

552