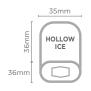

## WA DEALER PRACTICAL PRODUCTS PTY LTD

Width

Depth

Height

External (mm)

334

457

552