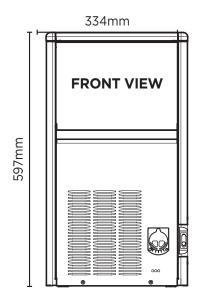

| <u>N</u> |        |
|----------|--------|
| Z        |        |
|          | Width  |
| Ż        | Depth  |
| Щ        | Height |
|          |        |
|          |        |

| SNO     |        | Externa<br>(mm) |
|---------|--------|-----------------|
|         | Width  | 334             |
| Ž       | Depth  | 457             |
| Ш<br>Σ  | Height | 597             |
| <u></u> |        |                 |