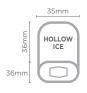

| <u>N</u> |        |
|----------|--------|
| Z        |        |
|          | Width  |
| Ż        | Depth  |
| Щ        | Height |
|          |        |
|          |        |

| SNO     |        | Externa<br>(mm) |
|---------|--------|-----------------|
|         | Width  | 334             |
| Ž       | Depth  | 457             |
| Ш<br>Σ  | Height | 597             |
| <u></u> |        |                 |