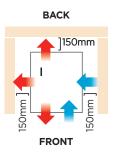

## IMO024HSC-HE | Self-Contained 24kg Hollow Ice Machine

**Ice Machines** 



IM0024HSC-HE

SELF-CONTAINED 24KG HOLLOW ICE MACHINE







## IMO024HSC-HE | Self-Contained 24kg Hollow Ice Machine

**Ice Machines** 







## Ice Dimensions





| 24                                        |    |    |    | 10    |
|-------------------------------------------|----|----|----|-------|
| 65 C00 C00 C00 C00 C00 C00 C00 C00 C00 C0 |    |    |    | -     |
| 21                                        |    |    |    | 21    |
| 20                                        |    |    |    |       |
| 19                                        |    |    |    |       |
| 17                                        |    |    |    | 32    |
| 16                                        |    |    |    |       |
| 15                                        | -  |    |    | 38    |
| 14                                        |    |    |    |       |
| 13                                        |    |    |    |       |
| 12