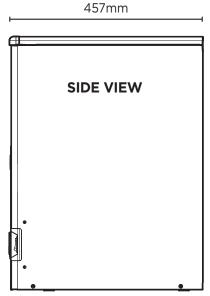

| <u>N</u> |        |
|----------|--------|
| Z        |        |
|          | Width  |
| Ż        | Depth  |
| Щ        | Height |
|          |        |
|          |        |

| SNO     |        | Externa<br>(mm) |
|---------|--------|-----------------|
|         | Width  | 334             |
| Ž       | Depth  | 457             |
| Ш<br>Σ  | Height | 597             |
| <u></u> |        |                 |