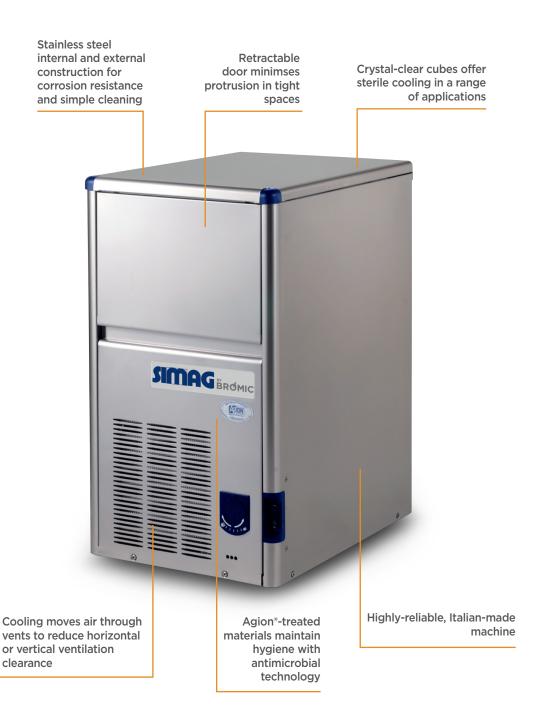

## IMO024HSC-HE | Self-Contained 24kg Hollow Ice Machine

**Ice Machines** 

IM0024HSC-HE

SELF-CONTAINED 24KG HOLLOW ICE MACHINE

## IMO024HSC-HE | Self-Contained 24kg Hollow Ice Machine

**Ice Machines** 