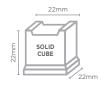

# 

**DIMENSIONS** 

Width

Depth

Height

External (mm)

485

575

721

ICE PRODUCED PER 24 HRS. EISWÜRFEL FRODUKTIONIN 24 STD.

#### Ice Dimensions

| S |  |
|---|--|
|   |  |
|   |  |
| O |  |
|   |  |
| ь |  |
| ⋖ |  |
| U |  |
|   |  |
| ш |  |
|   |  |
| U |  |
| Ш |  |
| 4 |  |
| S |  |
|   |  |
|   |  |

| Model                     | IM0032SSC                    |
|---------------------------|------------------------------|
| Part Number               | 3935135                      |
| Legs (mm)                 | 89                           |
| Maximum Daily Production  | 31kg                         |
| Storage Bin Capacity      | 17kg                         |
| Power Input               | 380W                         |
| <b>Energy Consumption</b> | 7.5Kwh / 24hrs               |
| Water Consumption         | 3.75L/h                      |
| Net Weight                | 51kg                         |
| Packaged Dimensions       | 550 x 640 x 840 mm           |
| Refrigerant               | R134a                        |
| Plug Supplied             | Yes, 1 x 10A                 |
| Self-Contained Machine    | Yes                          |
| Storage Bin Compatibility | N/A                          |
| Maximum Ambient Temp.     | 40°C                         |
| Type of Ice Produced      | Solid                        |
| Weight of Ice             | 20g                          |
| Colour                    | Stainless Steel              |
| Warranty                  | 3 Years Parts, 1 Year Labour |
| Warranty Service          | Bromic Extra Care            |