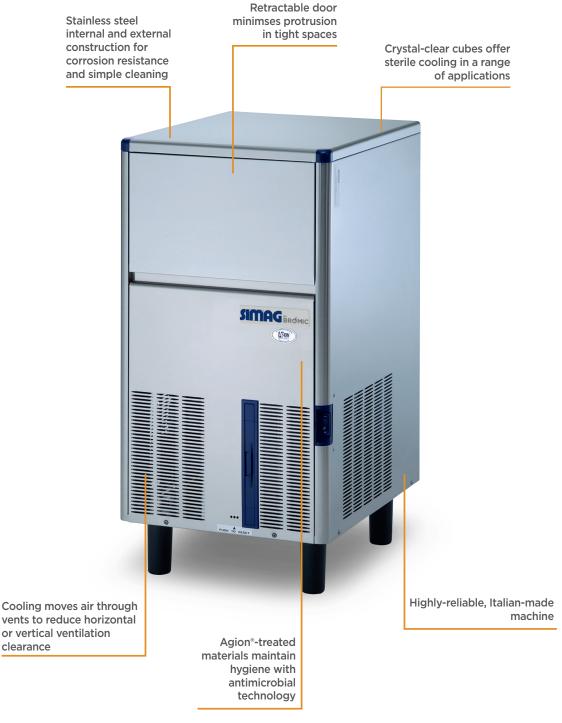

## IMO032SSC | Self-Contained 31kg Solid Cube Ice Machine

**Ice Machines** 

**IM0032SSC** 

SELF-CONTAINED 31KG SOLID CUBE ICE MACHINE

## IM0032SSC | Self-Contained 31kg Solid Cube Ice Machine

**Ice Machines** 