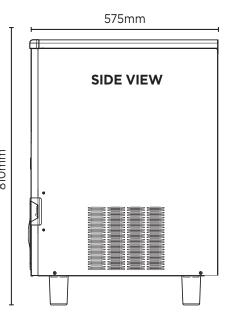

# 

**DIMENSIONS** 

Width

Depth

Height

External (mm)

485

575

721

ICE PRODUCED PER 24 HRS. EISWÜRFEL FRODUKTIONIN 24 STD.

#### Ice Dimensions

| S |  |
|---|--|
|   |  |
|   |  |
| O |  |
|   |  |
| ь |  |
| ⋖ |  |
| U |  |
|   |  |
| ш |  |
|   |  |
| U |  |
| Ш |  |
| 4 |  |
| S |  |
|   |  |
|   |  |

| Model                     | IM0032SSC                    |
|---------------------------|------------------------------|
| Part Number               | 3935135                      |
| Legs (mm)                 | 89                           |
| Maximum Daily Production  | 31kg                         |
| Storage Bin Capacity      | 17kg                         |
| Power Input               | 380W                         |
| <b>Energy Consumption</b> | 7.5Kwh / 24hrs               |
| Water Consumption         | 3.75L/h                      |
| Net Weight                | 51kg                         |
| Packaged Dimensions       | 550 x 640 x 840 mm           |
| Refrigerant               | R134a                        |
| Plug Supplied             | Yes, 1 x 10A                 |
| Self-Contained Machine    | Yes                          |
| Storage Bin Compatibility | N/A                          |
| Maximum Ambient Temp.     | 40°C                         |
| Type of Ice Produced      | Solid                        |
| Weight of Ice             | 20g                          |
| Colour                    | Stainless Steel              |
| Warranty                  | 3 Years Parts, 1 Year Labour |
| Warranty Service          | Bromic Extra Care            |