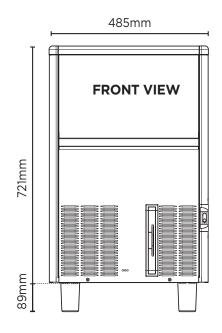

# 

**DIMENSIONS** 

Width

Depth

Height

External (mm)

485

575

721

ICE PRODUCED PER 24 HRS. EISWÜRFEL FRODUKTIONIN 24 STD.

#### Ice Dimensions

| S |  |
|---|--|
|   |  |
|   |  |
| O |  |
|   |  |
| ь |  |
| ⋖ |  |
| U |  |
|   |  |
| ш |  |
|   |  |
| U |  |
| Ш |  |
| 4 |  |
| S |  |
|   |  |
|   |  |

| Model                     | IM0032SSC                    |
|---------------------------|------------------------------|
| Part Number               | 3935135                      |
| Legs (mm)                 | 89                           |
| Maximum Daily Production  | 31kg                         |
| Storage Bin Capacity      | 17kg                         |
| Power Input               | 380W                         |
| <b>Energy Consumption</b> | 7.5Kwh / 24hrs               |
| Water Consumption         | 3.75L/h                      |
| Net Weight                | 51kg                         |
| Packaged Dimensions       | 550 x 640 x 840 mm           |
| Refrigerant               | R134a                        |
| Plug Supplied             | Yes, 1 x 10A                 |
| Self-Contained Machine    | Yes                          |
| Storage Bin Compatibility | N/A                          |
| Maximum Ambient Temp.     | 40°C                         |
| Type of Ice Produced      | Solid                        |
| Weight of Ice             | 20g                          |
| Colour                    | Stainless Steel              |
| Warranty                  | 3 Years Parts, 1 Year Labour |
| Warranty Service          | Bromic Extra Care            |