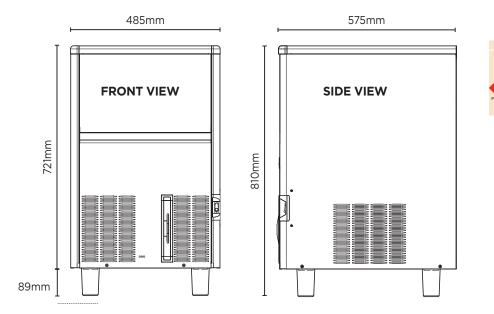

## IM0050HSC-HE | Self-Contained 47kg Hollow Ice Machine

**Ice Machines** 

| ONS |        | External<br>(mm) |
|-----|--------|------------------|
| ĕ   | Width  | 485              |
| ž   | Depth  | 575              |
| Ę   | Height | 721              |
|     |        |                  |

\* External height excludes feet

 $^{\ast}$  Production is based on kg/24hr at 10°C air & 10°C water