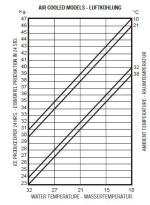

\* External height excludes feet

 $^{\ast}$  Production is based on kg/24hr at 10°C air & 10°C water