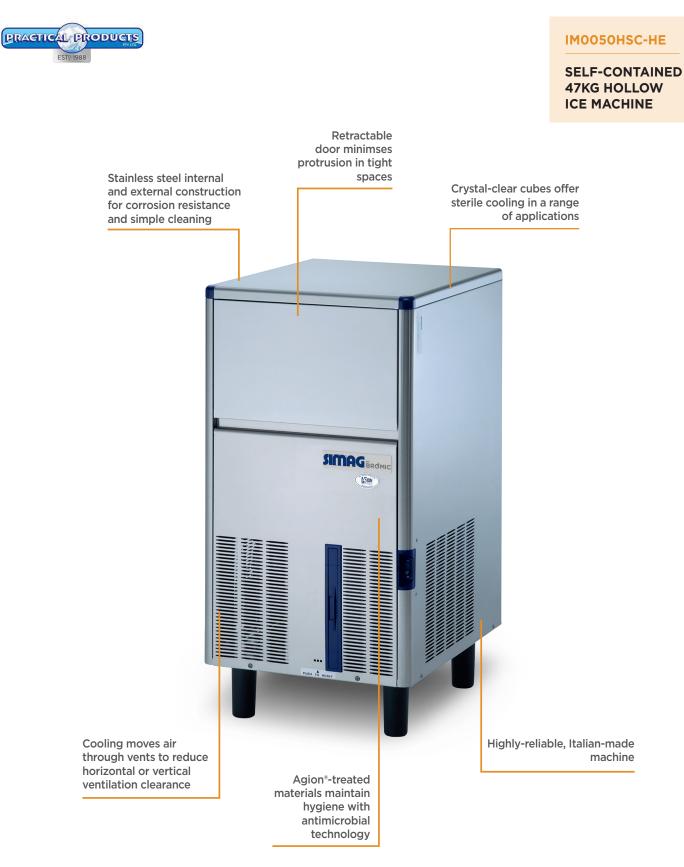

## IM0050HSC-HE | Self-Contained 47kg Hollow Ice Machine

**Ice Machines** 







## IM0050HSC-HE | Self-Contained 47kg Hollow Ice Machine

**Ice Machines** 







| ONS |        | External<br>(mm) |
|-----|--------|------------------|
| ĕ   | Width  | 485              |
| ž   | Depth  | 575              |
| Ę   | Height | 721              |
|     |        |                  |



PH: 08 9302 1299 51 Paramount Dr Wangara WA 6065 sales@practicalproducts.com.au www.practicalproducts.com.au

Ice Dimensions

35mm

IM0050HSC-HE

Hollow Ice

Model

| 36mm | HOLLOW |
|------|--------|
| 36mm |        |

**SPECIFICATIONS** 

| Part Number               | 3935361                      |
|---------------------------|------------------------------|
| Legs (mm)                 | 89                           |
| Maximum Daily Production  | 47kg                         |
| Stora