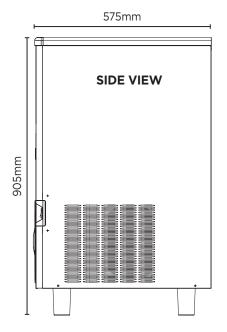

| SNO           |        | External (mm) |
|---------------|--------|---------------|
| $\frac{1}{2}$ | Width  | 485           |
| Ž             | Depth  | 575           |
| DIME          | Height | 816           |

\* External height excludes feet