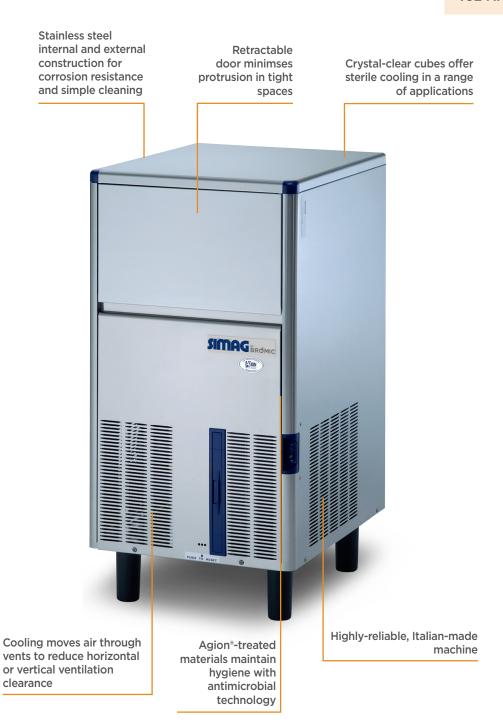

## IMO064HSC-HE | Self-Contained 63kg Hollow Ice Machine

**Ice Machines** 

IM0064HSC-HE

SELF-CONTAINED 63KG HOLLOW ICE MACHINE

## IMO064HSC-HE | Self-Contained 63kg Hollow Ice Machine

**Ice Machines** 