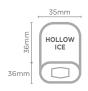

| SNO           |        | External (mm) |
|---------------|--------|---------------|
| $\frac{1}{2}$ | Width  | 485           |
| Ž             | Depth  | 575           |
| DIME          | Height | 816           |

\* External height excludes feet