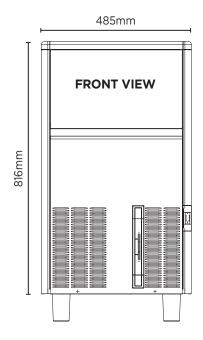

| SNO           |        | External (mm) |
|---------------|--------|---------------|
| $\frac{1}{2}$ | Width  | 485           |
| Ž             | Depth  | 575           |
| DIME          | Height | 816           |

\* External height excludes feet