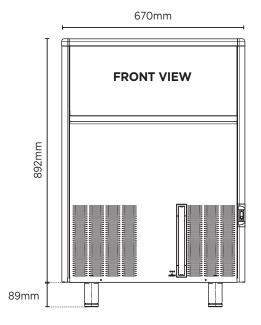

### 

**DIMENSIONS** 

Width

Depth

Height

ICE PRODUCED PER 24 HRS. EISWÜRFEL PRODUKTION IN 24 STD.

# WA DEALER PRACTICAL PRODUCTS PTY LTD

External (mm)

670

595

892

PH: 08 9302 1299 51 Paramount Dr Wangara WA 6065 sales@practicalproducts.com.au www.practicalproducts.com.au

<sup>\*</sup> External height excludes feet