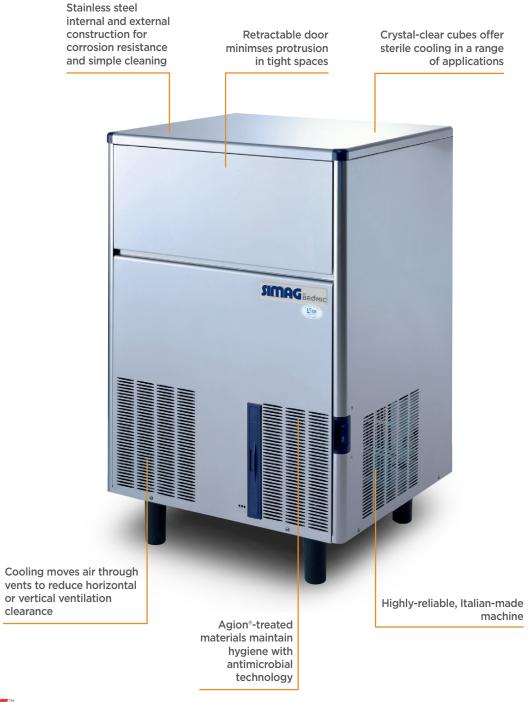

## IMO065SSC | Self-Contained 59kg Solid Cube Ice Machine

**Ice Machines** 

**IM0065SSC** 

SELF-CONTAINED 59KG SOLID CUBE ICE MACHINE

# IMO065SSC | Self-Contained 59kg Solid Cube Ice Machine

**Ice Machines** 