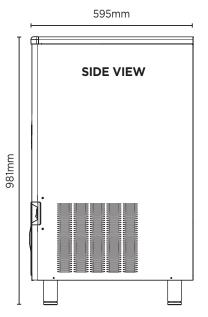

### 

**DIMENSIONS** 

Width

Depth

Height

ICE PRODUCED PER 24 HRS. EISWÜRFEL PRODUKTION IN 24 STD.

# WA DEALER PRACTICAL PRODUCTS PTY LTD

External (mm)

670

595

892

PH: 08 9302 1299 51 Paramount Dr Wangara WA 6065 sales@practicalproducts.com.au www.practicalproducts.com.au

<sup>\*</sup> External height excludes feet