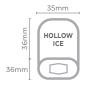

# IMENSIONS

| LIVIP CPG | NIORE - WASSER! | EWPERATOR     |
|-----------|-----------------|---------------|
| SZ        |                 | External (mm) |
|           | Width           | 670           |
| Ž         | Depth           | 595           |
| Σ         | Height          | 892           |

<sup>\*</sup> External height excludes feet