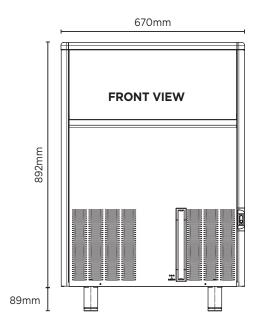

# IMENSIONS

| LIVIP CPG | NIORE - WASSER! | EWPERATOR     |
|-----------|-----------------|---------------|
| SZ        |                 | External (mm) |
|           | Width           | 670           |
| Ž         | Depth           | 595           |
| Σ         | Height          | 892           |

<sup>\*</sup> External height excludes feet