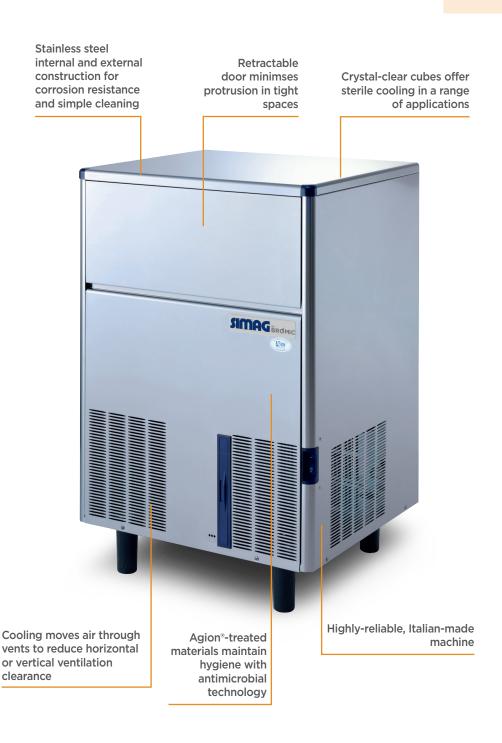

## IMO084HSC-HE | Self-Contained 82kg Hollow Ice Machine

**Ice Machines** 

IM0084HSC-HE

SELF-CONTAINED 82KG HOLLOW ICE MACHINE

## IMO084HSC-HE | Self-Contained 82kg Hollow Ice Machine

**Ice Machines** 