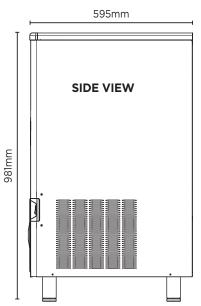

# IMENSIONS

| LIVIP CPG | NIORE - WASSER! | EWPERATOR     |
|-----------|-----------------|---------------|
| SZ        |                 | External (mm) |
|           | Width           | 670           |
| Ž         | Depth           | 595           |
| Σ         | Height          | 892           |

<sup>\*</sup> External height excludes feet