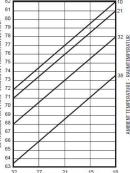

## IMO084HSC-HE | Self-Contained 82kg Hollow Ice Machine

**Ice Machines** 

IM0084HSC-HE

SELF-CONTAINED 82KG HOLLOW ICE MACHINE









## IMO084HSC-HE | Self-Contained 82kg Hollow Ice Machine

**Ice Machines** 







#### 76 77 78 77 78 78 78 78 78 78



AIR COOLED MODELS - LUFTKÜHLUNG

# IMENSIONS

| LIVIP CPG | NIORE - WASSER! | EWPERATOR     |
|-----------|-----------------|---------------|
| SZ        |                 | External (mm) |
|           | Width           | 670           |
| Ž         | Depth           | 595           |
| Σ         | Height          | 892           |

### Ice Dimensions





| Model                     | IM0084HSC-HE                 |
|---------------------------|------------------------------|
| Part Number               | 3935371                      |
| Legs (mm)                 | 89                           |
| Maximum Daily Production  | 82kg                         |
| Storage Bin Capacity      | 30kg                         |
| Power Input               | 620W                         |
| Energy Con