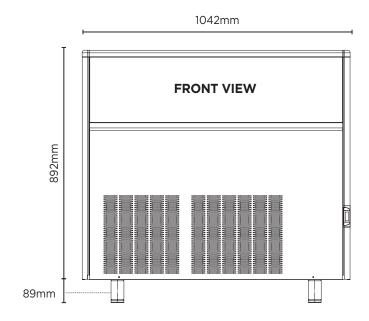

| WA DEALER                 |   |
|---------------------------|---|
| PRACTICAL PRODUCTS PTY LT | D |

**DIMENSIONS** 

Width

Depth

Height

External (mm)

1042

575

892

PH: 08 9302 1299 51 Paramount Dr Wangara WA 6065 sales@practicalproducts.com.au www.practicalproducts.com.au

<sup>\*</sup> External height excludes feet

<sup>\*</sup> Production is based on kg/24hr at 10°C air & 10°C water