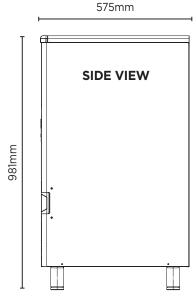

| WA DEALER                 |   |
|---------------------------|---|
| PRACTICAL PRODUCTS PTY LT | D |

**DIMENSIONS** 

Width

Depth

Height

External (mm)

1042

575

892

PH: 08 9302 1299 51 Paramount Dr Wangara WA 6065 sales@practicalproducts.com.au www.practicalproducts.com.au

<sup>\*</sup> External height excludes feet

<sup>\*</sup> Production is based on kg/24hr at 10°C air & 10°C water