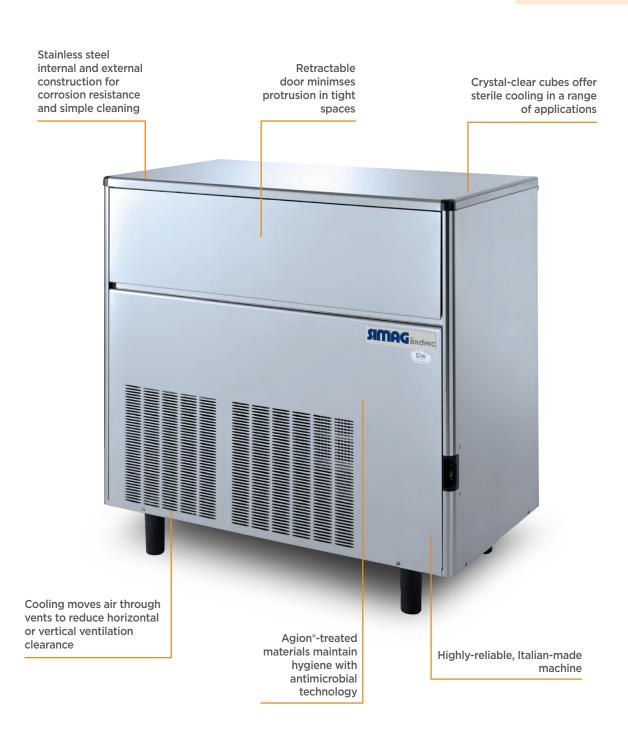

## IMO170HSC-HE | Self-Contained 165kg Hollow Ice Machine

**Ice Machines** 

**IM0170HSC-HE** 

SELF-CONTAINED 165KG HOLLOW ICE MACHINE

## **IMO170HSC-HE | Self-Contained 165kg Hollow Ice Machine**

**Ice Machines** 